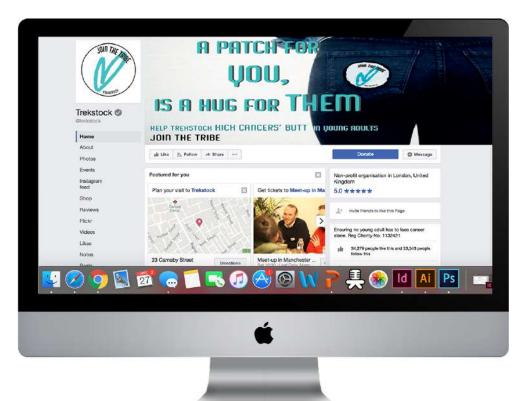

### HEREKER UOU IS A HUG FOR THEM

### ADVERTISING

CATCHY SENSTIVE BUT POWERFUL

PRODUCT -HAND EMBROIDERED PATCH

HELP TREHSTOCH TREAT CANCER IN YOUNG ADUTLS AND BUY A PATCH, JOIN THE TRIBE

## A PATCH FOR ŲOU, IS A HUG FOR THEI HELP TREHSTOCH KICK CANCERS' BUTT IN YOUNG ADULTS

JOIN THE TRIBE