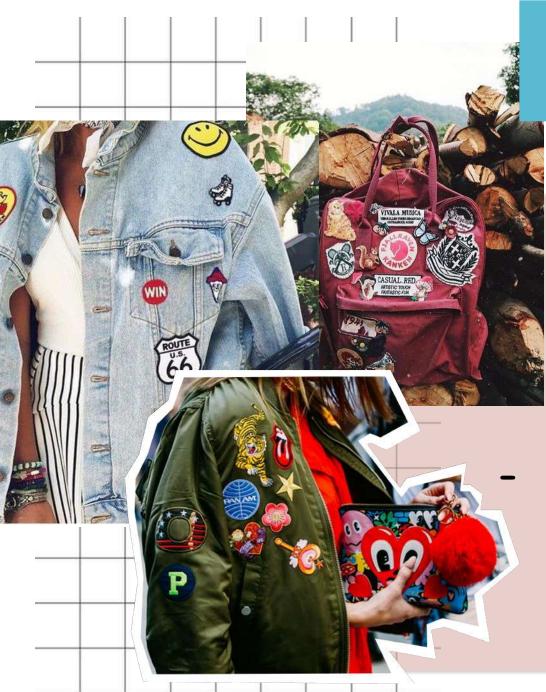

### PATCHES CAMPAIGN

### - BOLD BRIGHT COLOURS TONGUE AND CHEEK SLOGANS Monthulu cancer colours

ADVERTISING THE BRAND

### PATCH DESIGN

- SIMPLE EFFECTIVE DESIGN
- RELATEABLE AND WEARABLE FOR ALL GENDERS
- BOLD AND GIVES THE RIGHT MESSAGE

### PATCH DESIGN