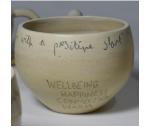

There lies a quote "-Aronyrlows
WORDS
SPOKEN
BY THE
COMMUNITY
ABOUT
THE
GARDENER

There are 30 mugs in total and each are unique in shape and have words taken from interviews with the Gardener community. They were donated in December 2021 and have been sitting on the shelf under the toastie machine ever since.