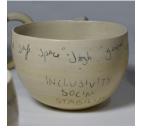

There lies a quote "-Aronyrlows
WORDS
SPOKEN
BY THE
COMMUNITY
ABOUT
THE
GARDENER

There are 30 mugs in total and each are unique in shape and have words taken from interviews with the Gardener community. They were donated in December 2021 and have been sitting on the shelf under the toastie machine ever since.