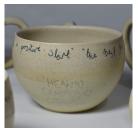

There lies a quote "-Aronyrlows
WORDS
SPOKEN
BY THE
COMMUNITY
ABOUT
THE
GARDENER

There are 30 mugs in total and each are unique in shape and have words taken from interviews with the Gardener community. They were donated in December 2021 and have been sitting on the shelf under the toastie machine ever since.