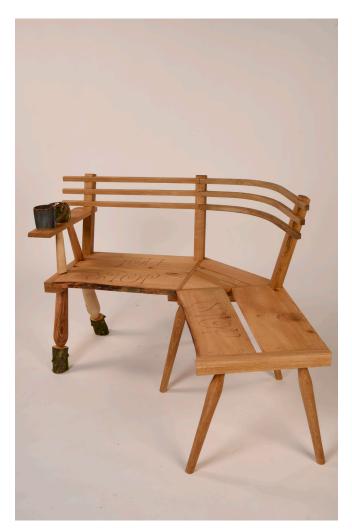

whele days withday dring so trye goods womanity compile goods feet his horzand is influent from the same of the same feet of

Placing a bench in public seating areas for strangers to share a meal

Find me on Instagram @hbloomfielddesigns or send an email to h.rose.johnston@googlemail.com