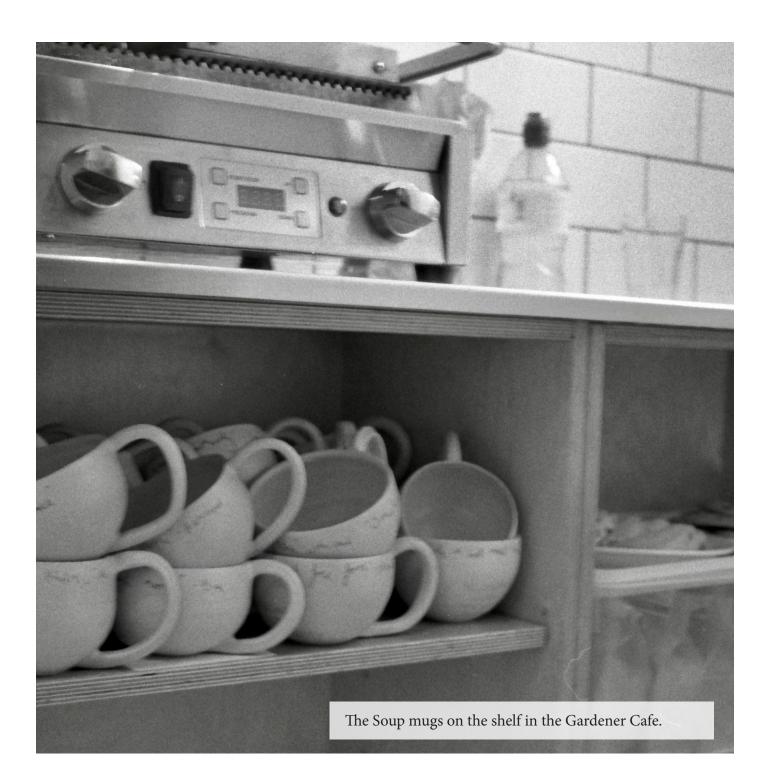

There lies a quote "-Aronyrlows
WORDS
SPOKEN
BY THE
COMMUNITY
ABOUT
THE
GARDENER

There are 30 mugs in total and each are unique in shape and have words taken from interviews with the Gardener community. They were donated in December 2021 and have been sitting on the shelf under the toastie machine ever since.