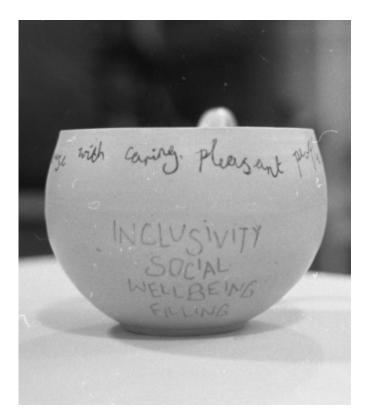

There lies a quote "-Aronyrlows
WORDS
SPOKEN
BY THE
COMMUNITY
ABOUT
THE
GARDENER

There are 30 mugs in total and each are unique in shape and have words taken from interviews with the Gardener community. They were donated in December 2021 and have been sitting on the shelf under the toastie machine ever since.