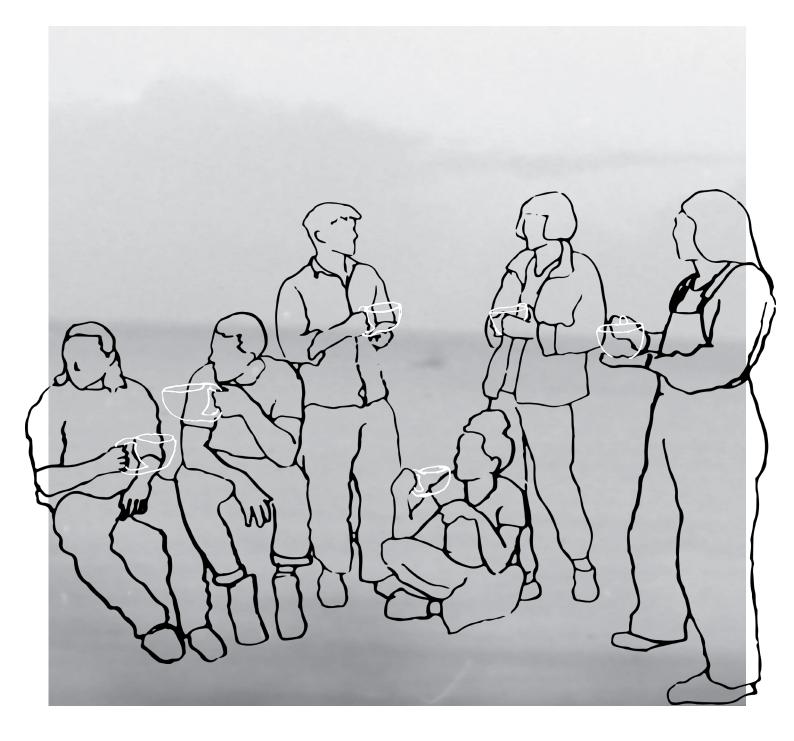

There lies a quote "-Aronyrlows
WORDS
SPOKEN
BY THE
COMMUNITY
ABOUT
THE
GARDENER

There are 30 mugs in total and each are unique in shape and have words taken from interviews with the Gardener community. They were donated in December 2021 and have been sitting on the shelf under the toastie machine ever since.