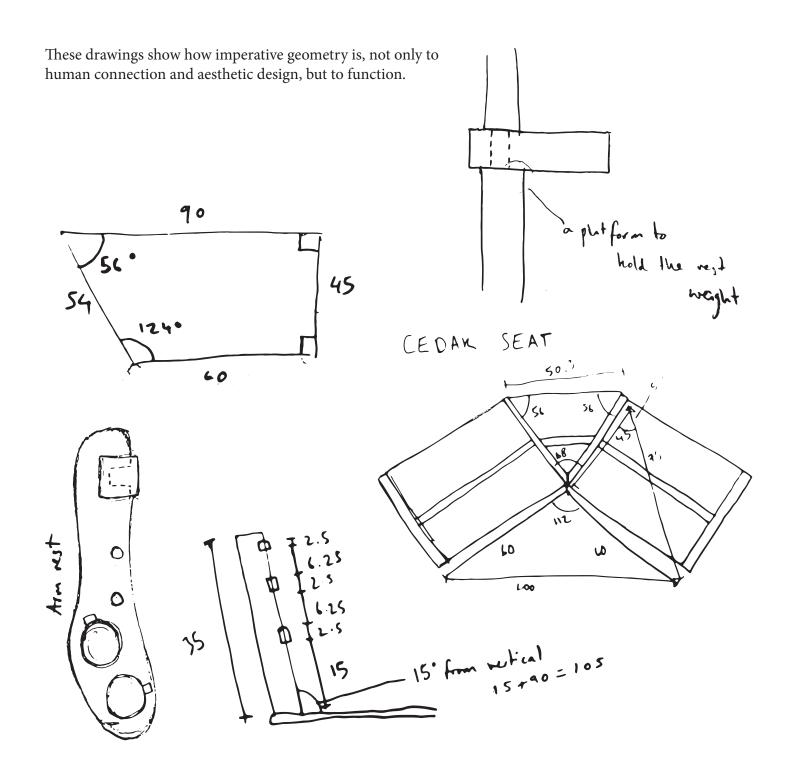

## Contents

Chapter One The Gardener 'Soup' Mugs

Chapter Two
The 'Fire-circle' Stools

Chapter Three
The Woodland Community Chairs

Chapter Four The 'Stranger' Bench

Chapter Five The Family Garden Bench

The Gardener Cafe is located in the North Laines of Brighton. It is run on a community care model that offers Pay-as-you-feel service. I approached them with the offer to make a donation of crafted objects that would reflect the incredible community they have built.