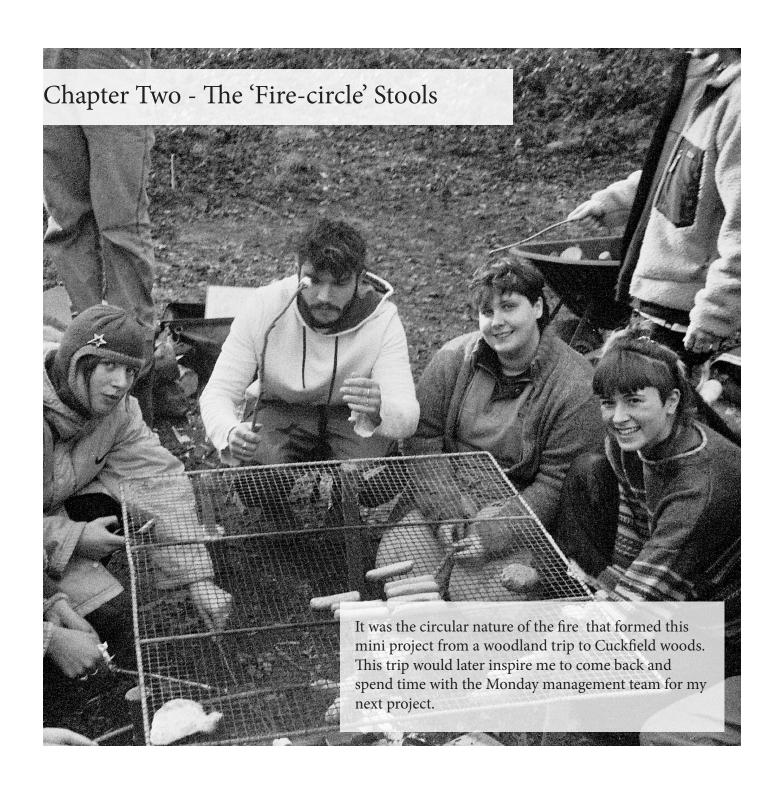

'Fire-circle' Stools

Chapter Three
The Woodland Community Chairs

Chapter Four The 'Stranger' Bench

Chapter Five The Family Garden Bench











The Gardener Cafe is located in the North Laines of Brighton. It is run on a community care model that offers Pay-as-you-feel service. I approached them with the offer to make a donation of crafted objects that would reflect the incredible community they have built.



There lies a quote "-Aronyrlows
WORDS
SPOKEN
BY THE
COMMUNITY
ABOUT
THE
GARDENER

























































There are 30 mugs in total and each are unique in shape and have words taken from interviews with the Gardener community. They were donated in December 2021 and have been sitting on the shelf under the toastie machine ever since.































































whele days withday dring so trye goods womanity compile goods feet his horzand is influent from the same of the same feet of











































Placing a bench in public seating areas for strangers to share a meal











































Find me on Instagram @hbloomfielddesigns or send an email to h.rose.johnston@googlemail.com