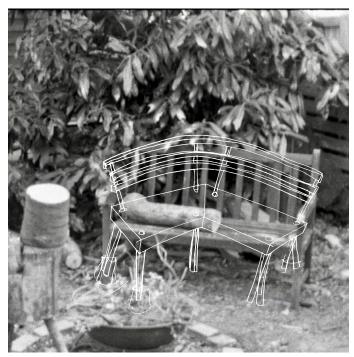

## Contents

Chapter One The Gardener 'Soup' Mugs

Chapter Two
The 'Fire-circle' Stools

Chapter Three
The Woodland Community Chairs

Chapter Four The 'Stranger' Bench

Chapter Five The Family Garden Bench

The Gardener Cafe is located in the North Laines of Brighton. It is run on a community care model that offers Pay-as-you-feel service. I approached them with the offer to make a donation of crafted objects that would reflect the incredible community they have built.