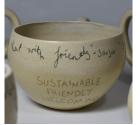

There lies a quote "-Aronyrlows
WORDS
SPOKEN
BY THE
COMMUNITY
ABOUT
THE
GARDENER

There are 30 mugs in total and each are unique in shape and have words taken from interviews with the Gardener community. They were donated in December 2021 and have been sitting on the shelf under the toastie machine ever since.