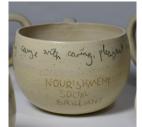

There lies a quote "-Aronyrlows
WORDS
SPOKEN
BY THE
COMMUNITY
ABOUT
THE
GARDENER

There are 30 mugs in total and each are unique in shape and have words taken from interviews with the Gardener community. They were donated in December 2021 and have been sitting on the shelf under the toastie machine ever since.