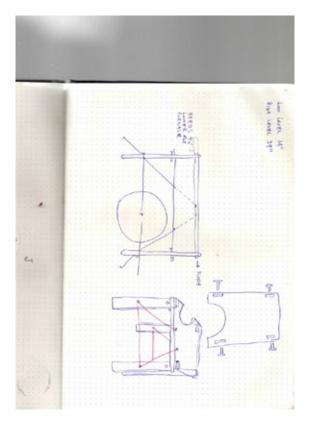

## BEACHNA STAGES CLETTING THE HEIGHT AND SIZE

historing out where the folds happen creating spice to sit out the front

25ml Prilled Dowl to create sutings.

infascied and drilled into the frame hard

Has chearted a tidy jan now need to

## BING TRAILER DEVELPMENT:

MAKING IT FOLDABLE, SO NOT MICHING WITH

Lots OF RESISTANCE MAKING IT AS LIGHT AS

POSSIBLE, USING THE LANGUGE OF TRAVEL/EYCHULL

MITH BUNGGE LORDS, MAKING A SEAT WITH

THE BINE SEAT