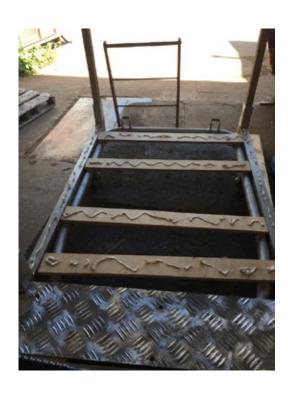

## TRAILER

MAQUETTE OF LONG SIDE PANEL WITH CHANNELS TO BE ABLE TO MAKE WEATHER PROTECTOR

USING OLD ROAD SIGNS AND OFFCUTS OF ALUMNIUM TO CREATE THE CART MAKING IT LIGHTER THAN IF I HAD USED WOOD ALSO MORE ECONOMICAL AND RESOUCEFUL

MEASURING OUT CANVES FOR THE SIDE PANELS