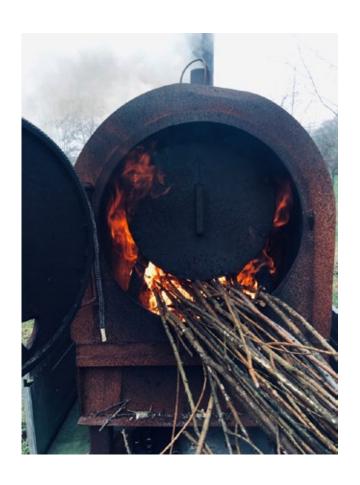

## FURNACE AND TONGS

## CHARCOAL

Moments of contemplation as the charcoal was being made, by using slower processes you get to enjoy your surroundings more and eat sandwitches smoked from the top the wood we where using was applewood so it was very delicious.