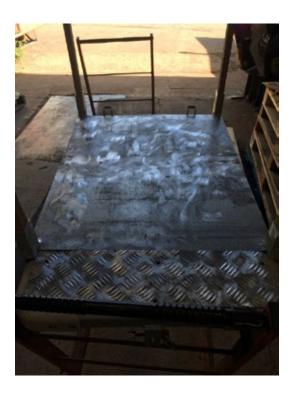

## TRAILER

MAQUETTE OF LONG SIDE PANEL WITH CHANNELS TO BE ABLE TO MAKE WEATHER PROTECTOR

USING OLD ROAD SIGNS AND OFFCUTS OF ALUMNIUM TO CREATE THE CART MAKING IT LIGHTER THAN IF I HAD USED WOOD ALSO MORE ECONOMICAL AND RESOUCEFUL

MEASURING OUT CANVES FOR THE SIDE PANELS