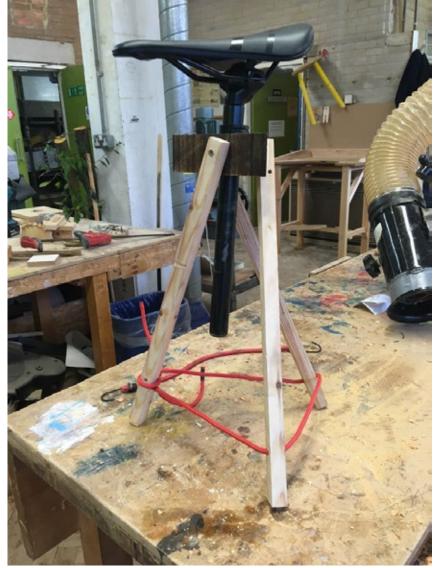

## STOOL

I wanted to make a stool that used minimal materials and used the seat of the bike. I did make a more refined one with turned lags but I think the one I bodged together was better as it had the language of just using whats around you from scraps.