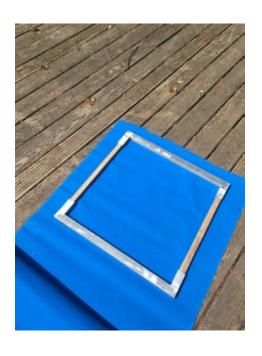

MEASURING OUT CANVES FOR THE SIDE PANELS

## APRON AND BACK PANEL AND BENCH SKIN