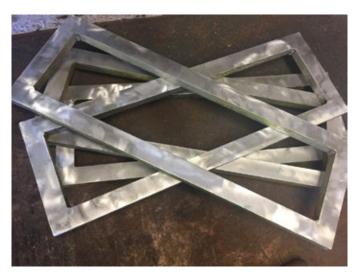

## TRAILER

MAQUETTE OF LONG SIDE PANEL WITH CHANNELS TO BE ABLE TO MAKE WEATHER PROTECTOR

USING OLD ROAD SIGNS AND OFFCUTS OF ALUMNIUM TO CREATE THE CART MAKING IT LIGHTER THAN IF I HAD USED WOOD ALSO MORE ECONOMICAL AND RESOUCEFUL