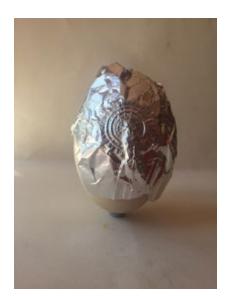

# EGGS AND CANS

INITIALLY I WANTED TO MAKE JEWLERRY FROM THE CART BUT COMING HOME AND THINKING OF THE REASONING FOR MY PROJECT THIS FELT UNFITTING SO I BEGAN TO LOOK AT THE MATERIALS I HAD AROUND ME EGGS STOOD OUT AS I FELT THEY SYMBOLISED THE NEW BEGININGS I WANTED TO PORTRAY AND THE CANS I FOUND A LOT OF ON MY WANDERINGS I COULD STILL USE THE JEW-ELLERY TECHNIQUES I HAVE LEARNT TO MANIPULATE THEM

IMPRESSIONS OF ICONS AROUND THE HOUSE USING TINFOIL THIS THEN PORGESSED TO ME MAKING MY OWN ICONS FROM THE CANS

SILVER TEXTURE TESTS I DID AT THE BEGINNING WITH PHOTOGRAMS THIS LED ON TO THE USE OF CYANOTYPES TO DOCUMENT THE TRACES OF MY MAKING BUT A PROCESS I COULD USE OUTSIDE. INSTEAD OF USING TEXTURES I USED MATERIALS I HAVE FOUND INSEAD