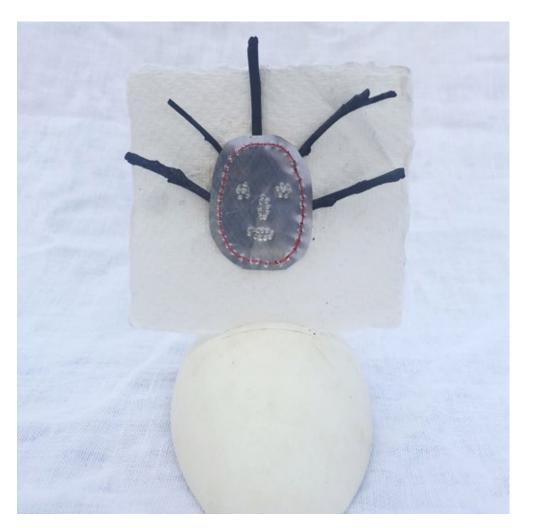

# EGGS AND CANS

INITIALLY I WANTED TO MAKE JEWLERRY FROM THE CART BUT COMING HOME AND THINKING OF THE REASONING FOR MY PROJECT THIS FELT UNFITTING SO I BEGAN TO LOOK AT THE MATERIALS I HAD AROUND ME EGGS STOOD OUT AS I FELT THEY SYMBOLISED THE NEW BEGININGS I WANTED TO PORTRAY AND THE CANS I FOUND A LOT OF ON MY WANDERINGS I COULD STILL USE THE JEW-ELLERY TECHNIQUES I HAVE LEARNT TO MANIPULATE THEM

IMPRESSIONS OF ICONS AROUND THE HOUSE USING TINFOIL THIS THEN PORGESSED TO ME MAKING MY OWN ICONS FROM THE CANS

SILVER TEXTURE TESTS I DID AT THE BEGINNING WITH PHOTOGRAMS THIS LED ON TO THE USE OF CYANOTYPES TO DOCUMENT THE TRACES OF MY MAKING BUT A PROCESS I COULD USE OUTSIDE. INSTEAD OF USING TEXTURES I USED MATERIALS I HAVE FOUND INSEAD