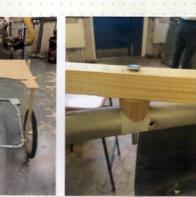

## TRAILER

MAQUETTE OF LONG SIDE PANEL WITH CHANNELS TO BE ABLE TO MAKE WEATHER PROTECTOR

USING OLD ROAD SIGNS AND OFFCUTS OF ALUMNIUM TO CREATE THE CART MAKING IT LIGHTER THAN IF I HAD USED WOOD ALSO MORE ECONOMICAL AND RESOUCEFUL

MEASURING OUT CANVES FOR THE SIDE PANELS

## APRON AND BACK PANEL AND BENCH SKIN