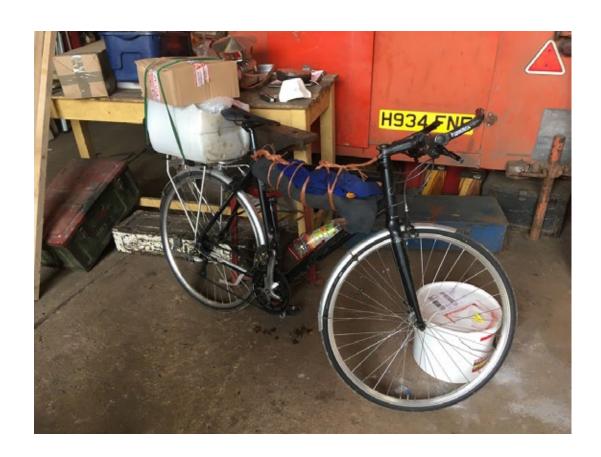

## TRAILER

MAQUETTE OF LONG SIDE PANEL WITH CHANNELS TO BE ABLE TO MAKE WEATHER PROTECTOR

USING OLD ROAD SIGNS AND OFFCUTS OF ALUMNIUM TO CREATE THE CART MAKING IT LIGHTER THAN IF I HAD USED WOOD ALSO MORE ECONOMICAL AND RESOUCEFUL

Beech, left

A little research I did into how I live on the boat how things are stored in a minimum way how things are used as many things, this informed the cart as I wanted to make each part of it have at least a couple of functions Faces on the Street