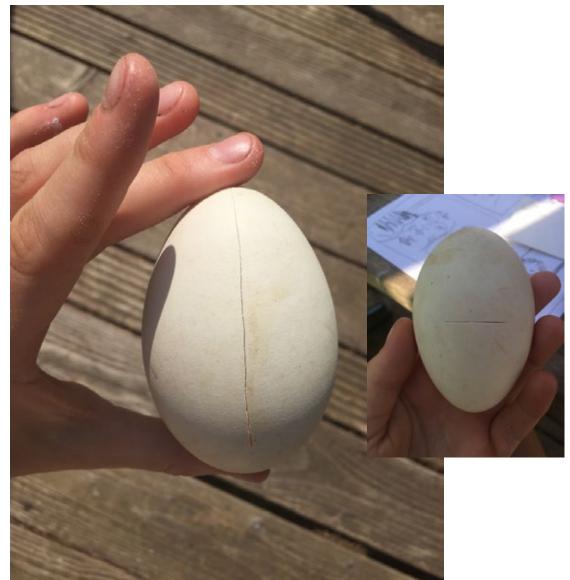

# EGGS AND CANS

INITIALLY I WANTED TO MAKE JEWLERRY FROM THE CART BUT COMING HOME AND THINKING OF THE REASONING FOR MY PROJECT THIS FELT UNFITTING SO I BEGAN TO LOOK AT THE MATERIALS I HAD AROUND ME EGGS STOOD OUT AS I FELT THEY SYMBOLISED THE NEW BEGININGS I WANTED TO PORTRAY AND THE CANS I FOUND A LOT OF ON MY WANDERINGS I COULD STILL USE THE JEW-ELLERY TECHNIQUES I HAVE LEARNT TO MANIPULATE THEM

IMPRESSIONS OF ICONS AROUND THE HOUSE USING TINFOIL THIS THEN PORGESSED TO ME MAKING MY OWN ICONS FROM THE CANS

SILVER TEXTURE TESTS I DID AT THE BEGINNING WITH PHOTOGRAMS THIS LED ON TO THE USE OF CYANOTYPES TO DOCUMENT THE TRACES OF MY MAKING BUT A PROCESS I COULD USE OUTSIDE. INSTEAD OF USING TEXTURES I USED MATERIALS I HAVE FOUND INSEAD