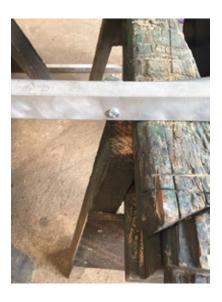

## TRAILER

MAQUETTE OF LONG SIDE PANEL WITH CHANNELS TO BE ABLE TO MAKE WEATHER PROTECTOR

USING OLD ROAD SIGNS AND OFFCUTS OF ALUMNIUM TO CREATE THE CART MAKING IT LIGHTER THAN IF I HAD USED WOOD ALSO MORE ECONOMICAL AND RESOUCEFUL

MEASURING OUT CANVES FOR THE SIDE PANELS