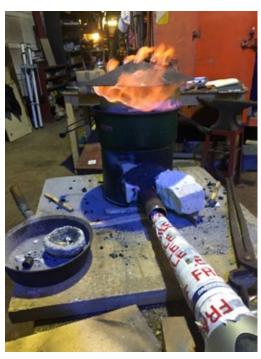

## FURNACE AND TONGS

## CHARCOAL

Moments of contemplation as the charcoal was being made, by using slower processes you get to enjoy your surroundings more and eat sandwitches smoked from the top the wood we where using was applewood so it was very delicious.