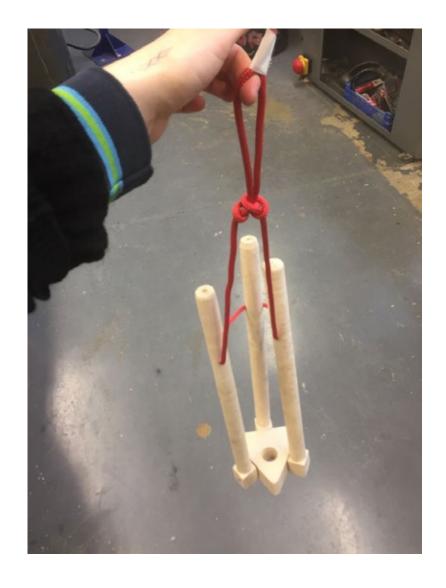

THE PROFESSIONAL GROTESQUES OF NICOLAS DE LARMISSIN The the iden of the person embodying intheire Proffession

John G ds. End vds ay, Compling de enol

Will Shannon, Suitcase Foundry

Very compact toundry with the exact with all the nosse country tools not sure about the stool as thank doesn't fit into it the portability of the extrases last than again, gives you can alway? find a chour. From this shannon ran in the fish costing workshops

work.

John G.

ds End

rds

ay, Compiling

He end

Will Shannon, Suitcase Foundry

Very compact foundry with the attachments on the size with oil the nossekary tools not sure about the stool as thank doesn't fit into it the portability of the systemes last then again I gives you can always find a chair from this shannon ran of the fish custing workerops