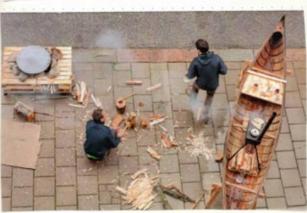

## TRAILER

MAQUETTE OF LONG SIDE PANEL WITH CHANNELS TO BE ABLE TO MAKE WEATHER PROTECTOR

USING OLD ROAD SIGNS AND OFFCUTS OF ALUMNIUM TO CREATE THE CART MAKING IT LIGHTER THAN IF I HAD USED WOOD ALSO MORE ECONOMICAL AND RESOUCEFUL

MEASURING OUT CANVES FOR THE SIDE PANELS