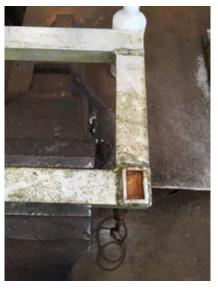

## TRAILER

MAQUETTE OF LONG SIDE PANEL WITH CHANNELS TO BE ABLE TO MAKE WEATHER PROTECTOR

USING OLD ROAD SIGNS AND OFFCUTS OF ALUMNIUM TO CREATE THE CART MAKING IT LIGHTER THAN IF I HAD USED WOOD ALSO MORE ECONOMICAL AND RESOUCEFUL