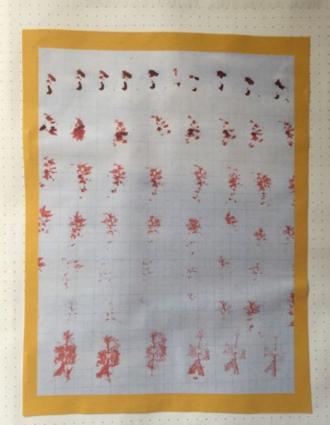

IMPRESSIONS OF ICONS AROUND THE HOUSE USING TINFOIL THIS THEN PORGESSED TO ME MAKING MY OWN ICONS FROM THE CANS

SILVER TEXTURE TESTS I DID AT THE BEGINNING WITH PHOTOGRAMS THIS LED ON TO THE USE OF CYANOTYPES TO DOCUMENT THE TRACES OF MY MAKING BUT A PROCESS I COULD USE OUTSIDE. INSTEAD OF USING TEXTURES I USED MATERIALS I HAVE FOUND INSEAD