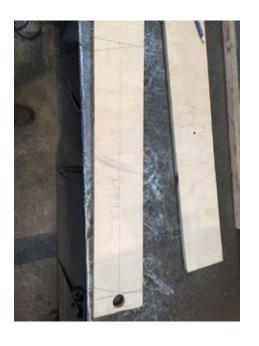

## TRAILER

MAQUETTE OF LONG SIDE PANEL WITH CHANNELS TO BE ABLE TO MAKE WEATHER PROTECTOR

USING OLD ROAD SIGNS AND OFFCUTS OF ALUMNIUM TO CREATE THE CART MAKING IT LIGHTER THAN IF I HAD USED WOOD ALSO MORE ECONOMICAL AND RESOUCEFUL

MEASURING OUT CANVES FOR THE SIDE PANELS