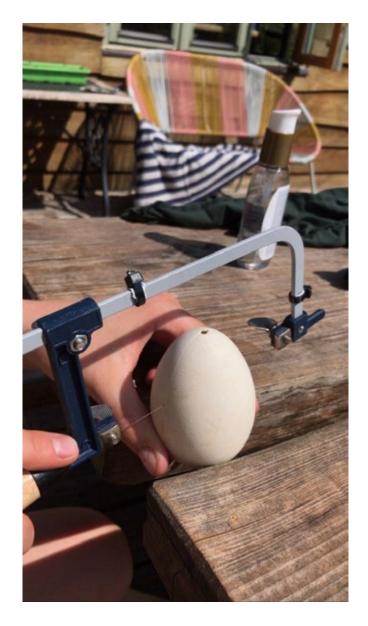

# EGGS AND CANS

INITIALLY I WANTED TO MAKE JEWLERRY FROM THE CART BUT COMING HOME AND THINKING OF THE REASONING FOR MY PROJECT THIS FELT UNFITTING SO I BEGAN TO LOOK AT THE MATERIALS I HAD AROUND ME EGGS STOOD OUT AS I FELT THEY SYMBOLISED THE NEW BEGININGS I WANTED TO PORTRAY AND THE CANS I FOUND A LOT OF ON MY WANDERINGS I COULD STILL USE THE JEW-ELLERY TECHNIQUES I HAVE LEARNT TO MANIPULATE THEM

IMPRESSIONS OF ICONS AROUND THE HOUSE USING TINFOIL THIS THEN PORGESSED TO ME MAKING MY OWN ICONS FROM THE CANS

SILVER TEXTURE TESTS I DID AT THE BEGINNING WITH PHOTOGRAMS THIS LED ON TO THE USE OF CYANOTYPES TO DOCUMENT THE TRACES OF MY MAKING BUT A PROCESS I COULD USE OUTSIDE. INSTEAD OF USING TEXTURES I USED MATERIALS I HAVE FOUND INSEAD