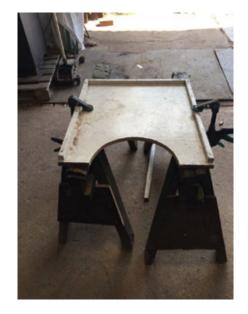

## TRAILER

MAQUETTE OF LONG SIDE PANEL WITH CHANNELS TO BE ABLE TO MAKE WEATHER PROTECTOR

USING OLD ROAD SIGNS AND OFFCUTS OF ALUMNIUM TO CREATE THE CART MAKING IT LIGHTER THAN IF I HAD USED WOOD ALSO MORE ECONOMICAL AND RESOUCEFUL

MEASURING OUT CANVES FOR THE SIDE PANELS

## APRON AND BACK PANEL AND BENCH SKIN