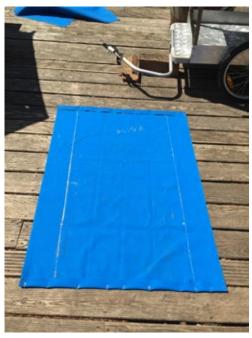

nticity comes from greek autos (self) + Hentes (prepared) - implying something one could make with ones own hands - ascribing a reliable seal of availty 21

WALTER BENGIMAN. "The here and mow of the origin inder his the concept of its an thenticity... he unique value of the awthentic work of out atways has its bases in ritual."

GLEN ADAMSON- PERSEPTIONS OF CRAFT

## TRAILER



































































































































MAQUETTE OF LONG SIDE PANEL WITH CHANNELS TO BE ABLE TO MAKE WEATHER PROTECTOR





















USING OLD ROAD SIGNS AND OFFCUTS OF ALUMNIUM TO CREATE THE CART MAKING IT LIGHTER THAN IF I HAD USED WOOD ALSO MORE ECONOMICAL AND RESOUCEFUL





MEASURING OUT CANVES FOR THE SIDE PANELS

























## APRON AND BACK PANEL AND BENCH SKIN



## FURNACE AND TONGS































































































































## CHARCOAL











Moments of contemplation as the charcoal was being made, by using slower processes you get to enjoy your surroundings more and eat sandwitches smoked from the top the wood we where using was applewood so it was very delicious.

## STOOL



I wanted to make a stool that used minimal materials and used the seat of the bike. I did make a more refined one with turned lags but I think the one I bodged together was better as it had the language of just using whats around you from scraps.











Beech, left







































A little researc