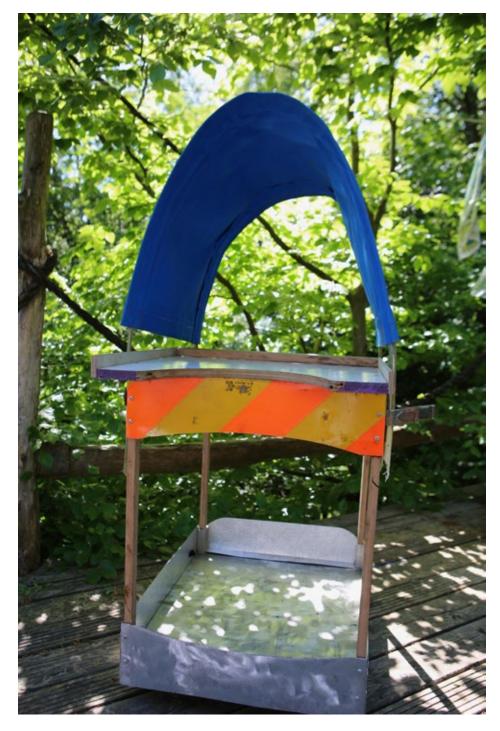

## TRAILER

MAQUETTE OF LONG SIDE PANEL WITH CHANNELS TO BE ABLE TO MAKE WEATHER PROTECTOR

USING OLD ROAD SIGNS AND OFFCUTS OF ALUMNIUM TO CREATE THE CART MAKING IT LIGHTER THAN IF I HAD USED WOOD ALSO MORE ECONOMICAL AND RESOUCEFUL

## APRON AND BACK PANEL AND BENCH SKIN

## RESOLUTION.

DUE TO CONVID I HAVE NOT BEEN ABLE TO DO ANY JOUNERYS BUT THIS SUMMER I PLAN TO I AM EXCITED TO SEE WHERE THE CART TAKES ME AS I THINK THIS COULD BE QUITE AN OPEN ENDED PROJECT.