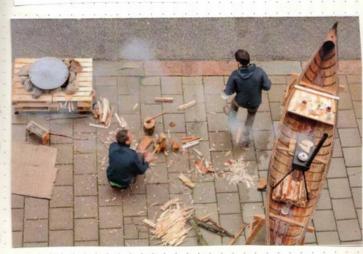

## CHARCOAL

Moments of contemplation as the charcoal was being made, by using slower processes you get to enjoy your surroundings more and eat sandwitches smoked from the top the wood we where using was applewood so it was very delicious.