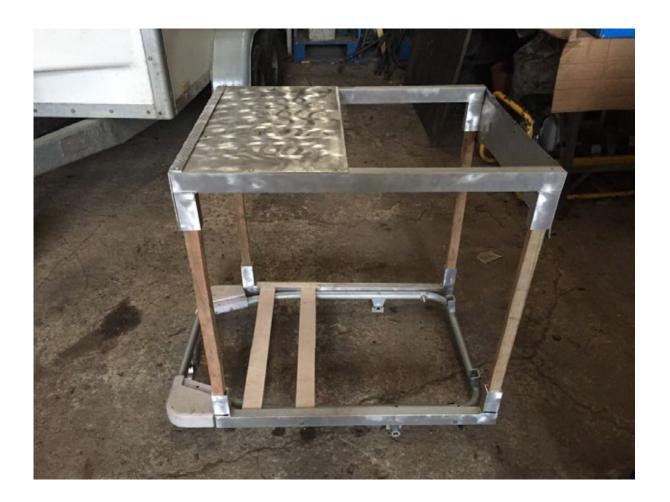

## TRAILER

MAQUETTE OF LONG SIDE PANEL WITH CHANNELS TO BE ABLE TO MAKE WEATHER PROTECTOR

USING OLD ROAD SIGNS AND OFFCUTS OF ALUMNIUM TO CREATE THE CART MAKING IT LIGHTER THAN IF I HAD USED WOOD ALSO MORE ECONOMICAL AND RESOUCEFUL