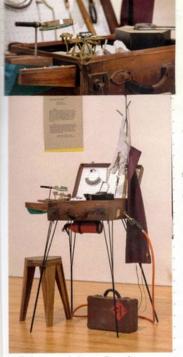

THE PROFESSIONAL GROTESQUES OF NICOLAS DE LARMISSIN The the iden of the person embodying intheire Proffession

John G ds. End vds ay, Compling de enol

Will Shannon, Suitcase Foundry

Very compact toundry with the exact with all the nosse country tools not sure about the stool as thank doesn't fit into it the portability of the extrases last than again, gives you can alway? find a chour. From this shannon ran in the fish costing workshops

work.

John G.

ds End

rds

ay, Compiling

He end

Will Shannon, Suitcase Foundry

Very compact foundry with the attachments on the size with oil the nossekary tools not sure about the stool as thank doesn't fit into it the portability of the systemes last then again I gives you can always find a chair from this shannon ran of the fish custing workerops