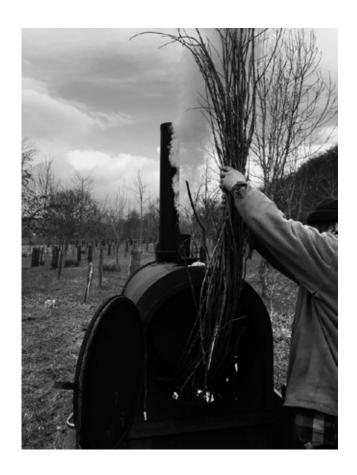

## CHARCOAL

Moments of contemplation as the charcoal was being made, by using slower processes you get to enjoy your surroundings more and eat sandwitches smoked from the top the wood we where using was applewood so it was very delicious.