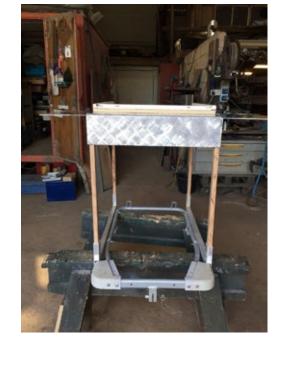

## BEACHNA STAGES CLETTING THE HEIGHT AND SIZE

historing out where the folds happen creating spice to sit out the front

25ml Prilled Dowl to create sutings.

infascied and drilled into the frame hard

Has chearted a tidy jan now need to

## BING TRAILER DEVELPMENT:

MAKING IT FOLDABLE, SO NOT MICHING WITH

Lots OF RESISTANCE MAKING IT AS LIGHT AS

POSSIBLE, USING THE LANGUGE OF TRAVEL/EYCHULL

MITH BUNGGE LORDS, MAKING A SEAT WITH

THE BINE SEAT

## APRON AND BACK PANEL AND BENCH SKIN