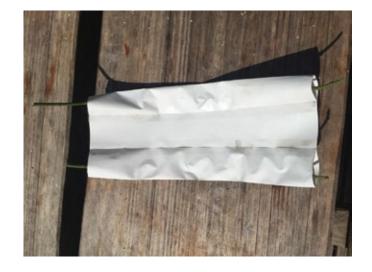

. in a unitary, through ramshable to ship whence and the maturity. The tribulance is intermitted, in its very definition and its presence, units nature and analytic the presence machine unity, or who unity has garps, it has margins, it is recolled with expectations, it is intelled with

Arthenticity comes from greek autos (self) + Hentes (prepared) - implying something one could make with ones own hands - ascribing a reliable seal of availty 21

WALTER BENGIMAN. "The here and mow of the origin inder his the concept of its an thenticity... he unique value of the awthentic work of out atways has its bases in ritual."

GLEN ADAMSON- PERSEPTIONS OF CRAFT

## TRAILER



































































































































MAQUETTE OF LONG SIDE PANEL WITH CHANNELS TO BE ABLE TO MAKE WEATHER PROTECTOR





















USING OLD ROAD SIGNS AND OFFCUTS OF ALUMNIUM TO CREATE THE CART MAKING IT LIGHTER THAN IF I HAD USED WOOD ALSO MORE ECONOMICAL AND RESOUCEFUL





MEASURING OUT CANVES FOR THE SIDE PANELS

























## APRON AND BACK PANEL AND BENCH SKIN



## FURNACE AND TONGS































































































































## CHARCOAL











Moments of contemplation as the charcoal was being made, by using slower processes you get to enjoy your surroundings more and eat sandwitches smoked from the top the wood we where using was applewood so it was very delicious.

## STOOL



I wanted to make a stool that us