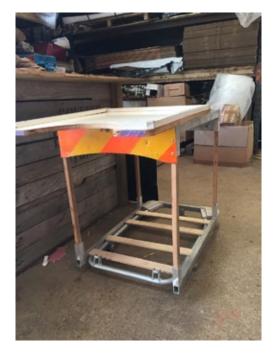

## TRAILER

MAQUETTE OF LONG SIDE PANEL WITH CHANNELS TO BE ABLE TO MAKE WEATHER PROTECTOR

USING OLD ROAD SIGNS AND OFFCUTS OF ALUMNIUM TO CREATE THE CART MAKING IT LIGHTER THAN IF I HAD USED WOOD ALSO MORE ECONOMICAL AND RESOUCEFUL