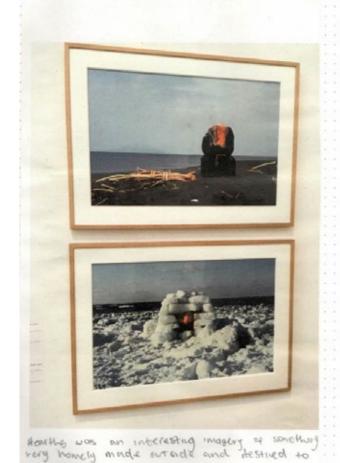

## CHARCOAL

Moments of contemplation as the charcoal was being made, by using slower processes you get to enjoy your surroundings more and eat sandwitches smoked from the top the wood we where using was applewood so it was very delicious.