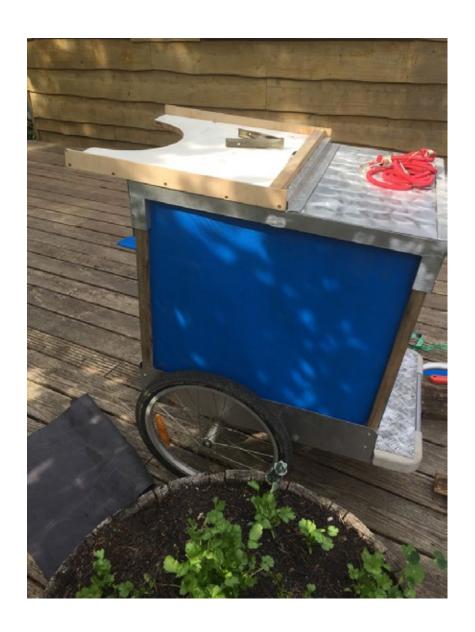

## TRAILER

MAQUETTE OF LONG SIDE PANEL WITH CHANNELS TO BE ABLE TO MAKE WEATHER PROTECTOR

USING OLD ROAD SIGNS AND OFFCUTS OF ALUMNIUM TO CREATE THE CART MAKING IT LIGHTER THAN IF I HAD USED WOOD ALSO MORE ECONOMICAL AND RESOUCEFUL

MEASURING OUT CANVES FOR THE SIDE PANELS

## APRON AND BACK PANEL AND BENCH SKIN