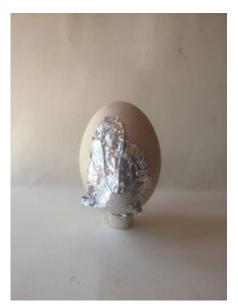

# EGGS AND CANS

INITIALLY I WANTED TO MAKE JEWLERRY FROM THE CART BUT COMING HOME AND THINKING OF THE REASONING FOR MY PROJECT THIS FELT UNFITTING SO I BEGAN TO LOOK AT THE MATERIALS I HAD AROUND ME EGGS STOOD OUT AS I FELT THEY SYMBOLISED THE NEW BEGININGS I WANTED TO PORTRAY AND THE CANS I FOUND A LOT OF ON MY WANDERINGS I COULD STILL USE THE JEW-ELLERY TECHNIQUES I HAVE LEARNT TO MANIPULATE THEM

IMPRESSIONS OF ICONS AROUND THE HOUSE USING TINFOIL THIS THEN PORGESSED TO ME MAKING MY OWN ICONS FROM THE CANS

SILVER TEXTURE TESTS I DID AT THE BEGINNING WITH PHOTOGRAMS THIS LED ON TO THE USE OF CYANOTYPES TO DOCUMENT THE TRACES OF MY MAKING BUT A PROCESS I COULD USE OUTSIDE. INSTEAD OF USING TEXTURES I USED MATERIALS I HAVE FOUND INSEAD