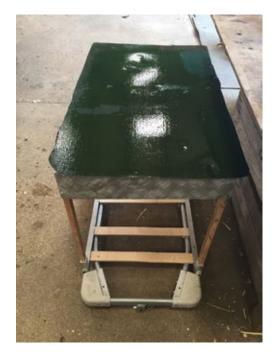

scrolling round... in a unitary, through ramshable to ship whence and the maturity. The tribulance is intermitted, in its very definition and its presence, units nature and analytic the presence machine unity, or who unity has garps, it has margins, it is recolled with expectations, it is intelled with

Arthenticity comes from greek autos (self) + Hentes (prepared) - implying something one could make with ones own hands - ascribing a reliable seal of availty 21

WALTER BENGIMAN. "The here and mow of the origin inder his the concept of its an thenticity... he unique value of the awthentic work of out atways has its bases in ritual."

GLEN ADAMSON- PERSEPTIONS OF CRAFT

## TRAILER



































































































































MAQUETTE OF LONG SIDE PANEL WITH CHANNELS TO BE ABLE TO MAKE WEATHER PROTECTOR





















USING OLD ROAD SIGNS AND OFFCUTS OF ALUMNIUM TO CREATE THE CART MAKING IT LIGHTER THAN IF I HAD USED WOOD ALSO MORE ECONOMICAL AND RESOUCEFUL





MEASURING OUT CANVES FOR THE SIDE PANELS

























## APRON AND BACK PANEL AND BENCH SKIN



## FURNACE AND TONGS































































































































## CHARCOAL











Moments of contemplation as the charcoal was being made, by using slower processes you get to enjoy your surroundings more and eat sandwitches smoked from the top the wood we where using was applewood so it was very delicious.

## STOOL



I wanted to ma