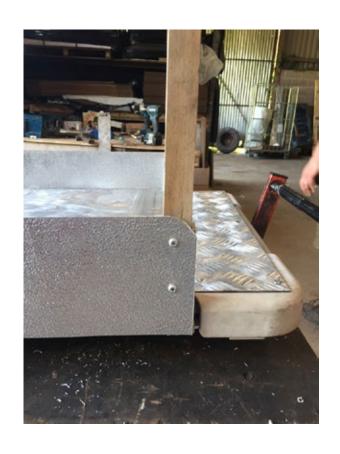

## TRAILER

MAQUETTE OF LONG SIDE PANEL WITH CHANNELS TO BE ABLE TO MAKE WEATHER PROTECTOR

USING OLD ROAD SIGNS AND OFFCUTS OF ALUMNIUM TO CREATE THE CART MAKING IT LIGHTER THAN IF I HAD USED WOOD ALSO MORE ECONOMICAL AND RESOUCEFUL

## APRON AND BACK PANEL AND BENCH SKIN