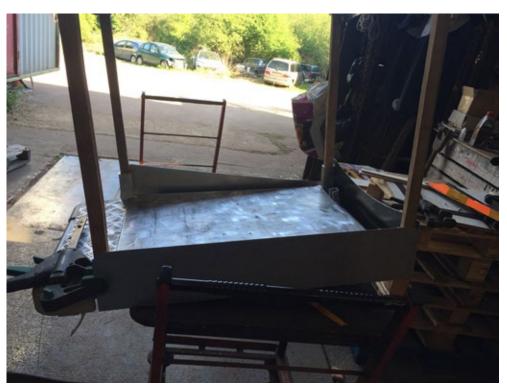

## TRAILER

MAQUETTE OF LONG SIDE PANEL WITH CHANNELS TO BE ABLE TO MAKE WEATHER PROTECTOR

USING OLD ROAD SIGNS AND OFFCUTS OF ALUMNIUM TO CREATE THE CART MAKING IT LIGHTER THAN IF I HAD USED WOOD ALSO MORE ECONOMICAL AND RESOUCEFUL

MEASURING OUT CANVES FOR THE SIDE PANELS

## APRON AND BACK PANEL AND BENCH SKIN

## FURNACE AND TONGS