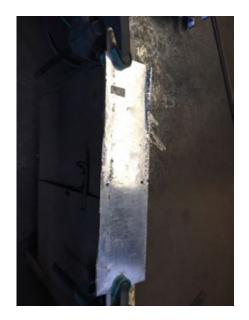

## TRAILER

MAQUETTE OF LONG SIDE PANEL WITH CHANNELS TO BE ABLE TO MAKE WEATHER PROTECTOR

USING OLD ROAD SIGNS AND OFFCUTS OF ALUMNIUM TO CREATE THE CART MAKING IT LIGHTER THAN IF I HAD USED WOOD ALSO MORE ECONOMICAL AND RESOUCEFUL