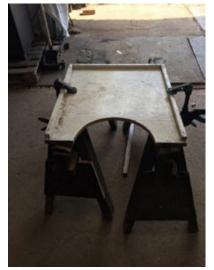

## TRAILER

MAQUETTE OF LONG SIDE PANEL WITH CHANNELS TO BE ABLE TO MAKE WEATHER PROTECTOR

USING OLD ROAD SIGNS AND OFFCUTS OF ALUMNIUM TO CREATE THE CART MAKING IT LIGHTER THAN IF I HAD USED WOOD ALSO MORE ECONOMICAL AND RESOUCEFUL

MEASURING OUT CANVES FOR THE SIDE PANELS

## APRON AND BACK PANEL AND BENCH SKIN