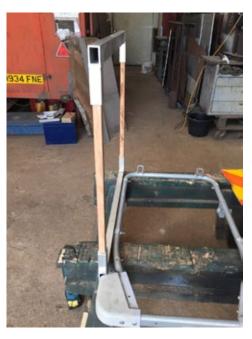

## STOOL

I wanted to make a stool that used minimal materials and used the seat of the bike. I did make a more refined one with turned lags but I think the one I bodged together was better as it had the language of just using whats around you from scraps.