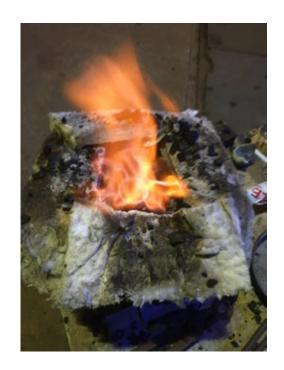

## FURNACE AND TONGS

## CHARCOAL

Moments of contemplation as the charcoal was being made, by using slower processes you get to enjoy your surroundings more and eat sandwitches smoked from the top the wood we where using was applewood so it was very delicious.