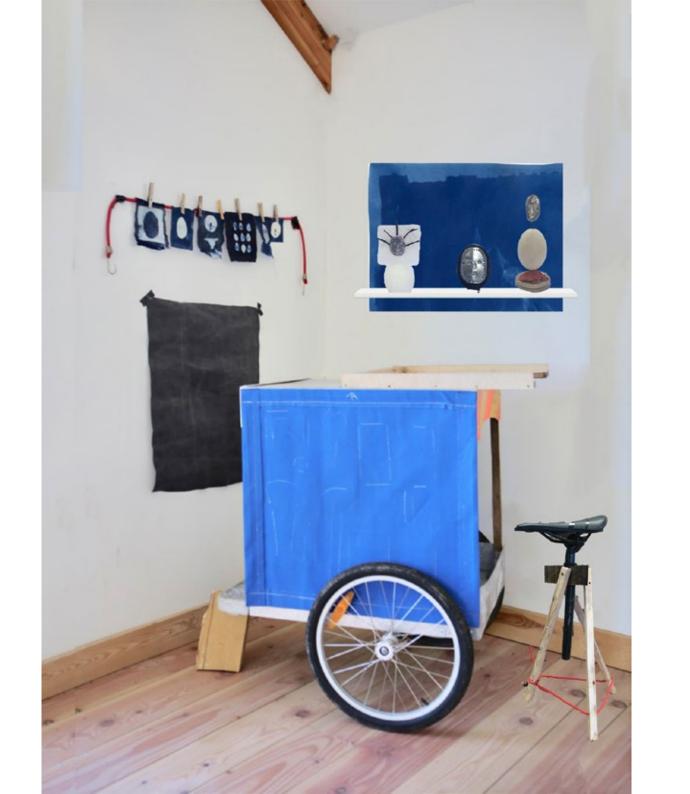

## TRAILER

MAQUETTE OF LONG SIDE PANEL WITH CHANNELS TO BE ABLE TO MAKE WEATHER PROTECTOR

USING OLD ROAD SIGNS AND OFFCUTS OF ALUMNIUM TO CREATE THE CART MAKING IT LIGHTER THAN IF I HAD USED WOOD ALSO MORE ECONOMICAL AND RESOUCEFUL

MEASURING OUT CANVES FOR THE SIDE PANELS

## APRON AND BACK PANEL AND BENCH SKIN

## FURNACE AND TONGS

## CHARCOAL

Moments of contemplation as the charcoal was being made, by using slower processes you get to enjoy your surroundings more and eat sandwitches smoked from the top the wood we where using was applewood so it was very delicious.

## STOOL

I wanted to make a stool that used minimal materials and used the seat of the bike. I did make a more refined one with turned lags but I think the one I bodged together was better as it had the language of just using whats around you from scraps.

# EGGS AND CANS

INITIALLY I WANTED TO MAKE JEWLERRY FROM THE CART BUT COMING HOME AND THINKING OF THE REASONING FOR MY PROJECT THIS FELT UNFITTING SO I BEGAN TO LOOK AT THE MATERIALS I HAD AROUND ME EGGS STOOD OUT AS I FELT THEY SYMBOLISED THE NEW BEGININGS I WANTED TO PORTRAY AND THE CANS I FOUND A LOT OF ON MY WANDERINGS I COULD STILL USE THE JEW-ELLERY TECHNIQUES I HAVE LEARNT TO MANIPULATE THEM

IMPRESSIONS OF ICONS AROUND THE HOUSE USING TINFOIL THIS THEN PORGESSED TO ME MAKING MY OWN ICONS FROM THE CANS

SILVER TEXTURE TESTS I DID AT THE BEGINNING WITH PHOTOGRAMS THIS LED ON TO THE USE OF CYANOTYPES TO DOCUMENT THE TRACES OF MY MAKING BUT A PROCESS I COULD USE OUTSIDE. INSTEAD OF USING TEXTURES I USED MATERIALS I HAVE FOUND INSEAD