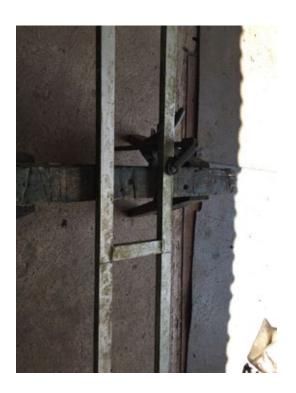

## TRAILER

MAQUETTE OF LONG SIDE PANEL WITH CHANNELS TO BE ABLE TO MAKE WEATHER PROTECTOR

USING OLD ROAD SIGNS AND OFFCUTS OF ALUMNIUM TO CREATE THE CART MAKING IT LIGHTER THAN IF I HAD USED WOOD ALSO MORE ECONOMICAL AND RESOUCEFUL