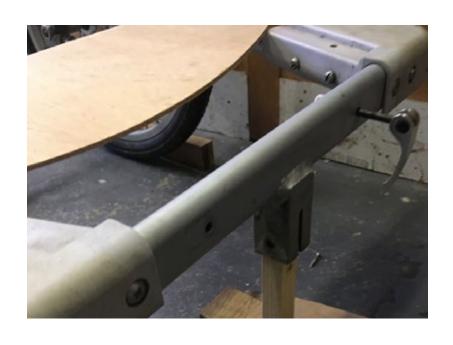

## TRAILER

MAQUETTE OF LONG SIDE PANEL WITH CHANNELS TO BE ABLE TO MAKE WEATHER PROTECTOR

USING OLD ROAD SIGNS AND OFFCUTS OF ALUMNIUM TO CREATE THE CART MAKING IT LIGHTER THAN IF I HAD USED WOOD ALSO MORE ECONOMICAL AND RESOUCEFUL