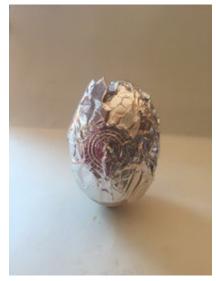

# EGGS AND CANS

INITIALLY I WANTED TO MAKE JEWLERRY FROM THE CART BUT COMING HOME AND THINKING OF THE REASONING FOR MY PROJECT THIS FELT UNFITTING SO I BEGAN TO LOOK AT THE MATERIALS I HAD AROUND ME EGGS STOOD OUT AS I FELT THEY SYMBOLISED THE NEW BEGININGS I WANTED TO PORTRAY AND THE CANS I FOUND A LOT OF ON MY WANDERINGS I COULD STILL USE THE JEW-ELLERY TECHNIQUES I HAVE LEARNT TO MANIPULATE THEM

IMPRESSIONS OF ICONS AROUND THE HOUSE USING TINFOIL THIS THEN PORGESSED TO ME MAKING MY OWN ICONS FROM THE CANS

SILVER TEXTURE TESTS I DID AT THE BEGINNING WITH PHOTOGRAMS THIS LED ON TO THE USE OF CYANOTYPES TO DOCUMENT THE TRACES OF MY MAKING BUT A PROCESS I COULD USE OUTSIDE. INSTEAD OF USING TEXTURES I USED MATERIALS I HAVE FOUND INSEAD