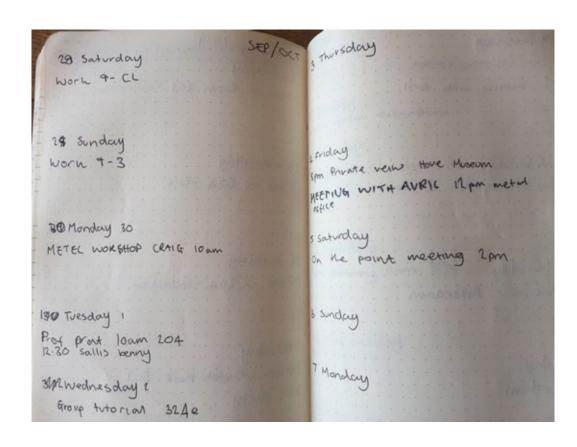

september 2019

14 Tuesday

10 am in Room 202 - overview

15 wednesday

10 am in 204 - Dis

16 thursday 10 am in 204 - induction

187 Friday 10 am - Dorbet place 501 teal party