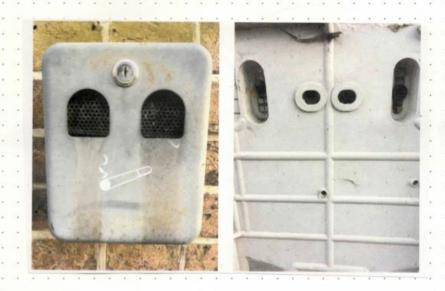

FINDING CHARACTERS IN EVERYDAY

LIFE I WAS THINWINE OF COLLECTING

THESE IMAGES AND THEN USING

THEM AS INSPERATION FOR CARVINGS

TO BE CAST IN JEW EUERY.

MAX EARNEST WITH BIN FACE

Trip to the Sainsbury Centre really inspired me there is something about these little faces I am so attracted to maybe it is the universality of making each one tells a story.

CARVING THE BIN FACE INTO CHALK TO CAST INTO (IT DID NOT WORK)