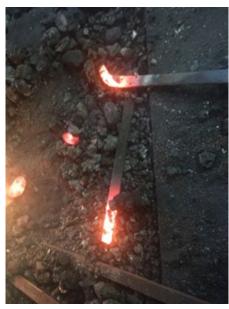

## CHARCOAL

Moments of contemplation as the charcoal was being made, by using slower processes you get to enjoy your surroundings more and eat sandwitches smoked from the top the wood we where using was applewood so it was very delicious.