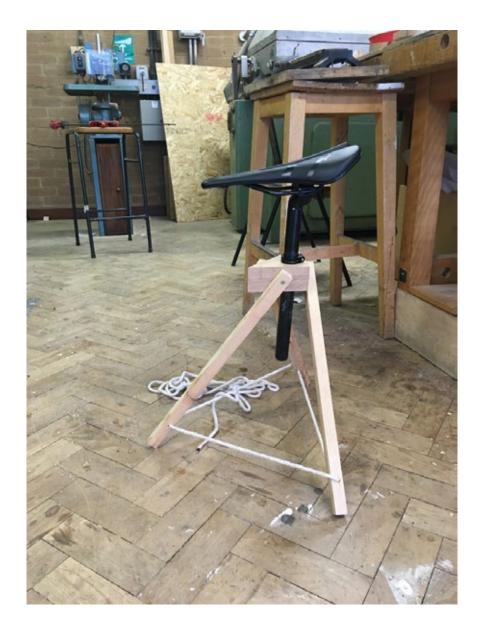

## STOOL

I wanted to make a stool that used minimal materials and used the seat of the bike. I did make a more refined one with turned lags but I think the one I bodged together was better as it had the language of just using whats around you from scraps.