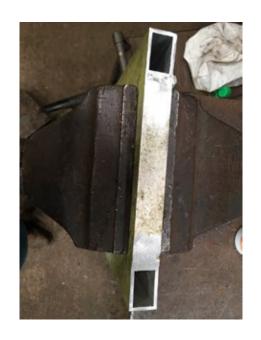

## TRAILER

MAQUETTE OF LONG SIDE PANEL WITH CHANNELS TO BE ABLE TO MAKE WEATHER PROTECTOR

USING OLD ROAD SIGNS AND OFFCUTS OF ALUMNIUM TO CREATE THE CART MAKING IT LIGHTER THAN IF I HAD USED WOOD ALSO MORE ECONOMICAL AND RESOUCEFUL