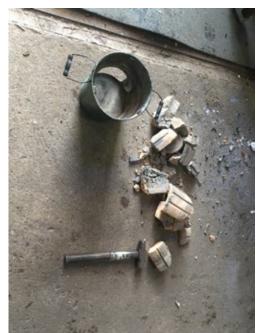

REBAR TO MALE STAND AND INSUCATION.

DONNET 32 - webside

MAKING A PROPOSAL FOR SILVER, MAGUETTES

QUOTE FOR CASTING: Serves Genesis 1982

the slow mixture, startly in its indolence, of hourds scrolling round... in a unitary, through ramshable to ship whence and the maturity. The tribulance is intermitted, in its very definition and its presence, units nature and analytic the presence machine unity, or who unity has garps, it has margins, it is recolled with expectations, it is intelled with