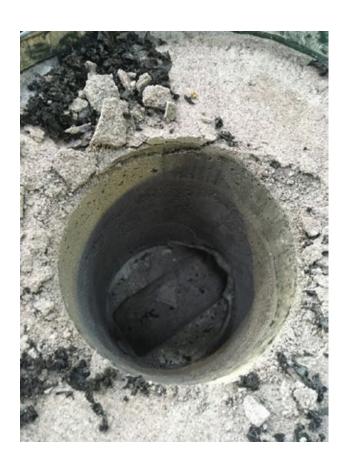

## CHARCOAL

Moments of contemplation as the charcoal was being made, by using slower processes you get to enjoy your surroundings more and eat sandwitches smoked from the top the wood we where using was applewood so it was very delicious.