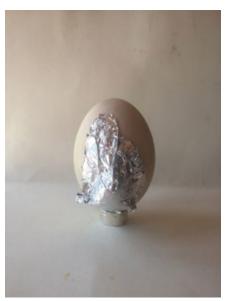

IMPRESSIONS OF ICONS AROUND THE HOUSE USING TINFOIL THIS THEN PORGESSED TO ME MAKING MY OWN ICONS FROM THE CANS

SILVER TEXTURE TESTS I DID AT THE BEGINNING WITH PHOTOGRAMS THIS LED ON TO THE USE OF CYANOTYPES TO DOCUMENT THE TRACES OF MY MAKING BUT A PROCESS I COULD USE OUTSIDE. INSTEAD OF USING TEXTURES I USED MATERIALS I HAVE FOUND INSEAD