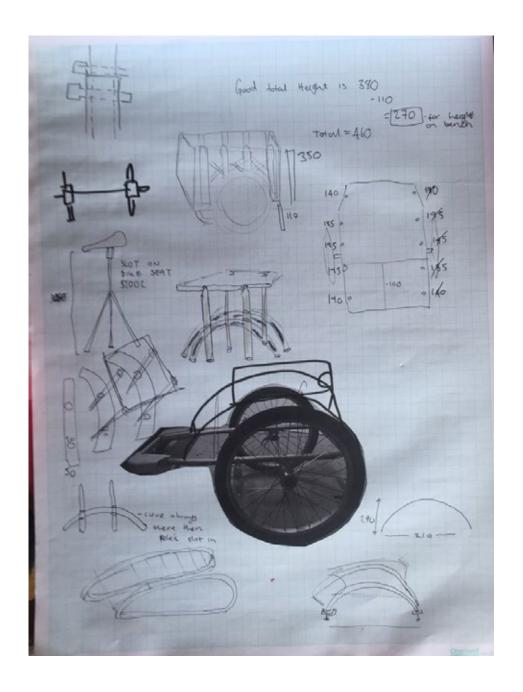

## BING TRAILER DEVELPMENT:

MAKING IT FOLDABLE, SO NOT MICHING WITH

Lots OF RESISTANCE MAKING IT AS LIGHT AS

POSSIBLE, USING THE LANGUGE OF TRAVEL/EYCHULL

MITH BUNGGE LORDS, MAKING A SEAT WITH

THE BINE SEAT

## STOOL

I wanted to make a stool that used minimal materials and used the seat of the bike. I did make a more refined one with turned lags but I think the one I bodged together was better as it had the language of just using whats around you from scraps.

Beech, left

A little research I did into how I live on the boat how things are stored in a minimum way how things are used as many things, this informed the cart as I wanted to make each part of it have at least a couple of functions Faces on the Street