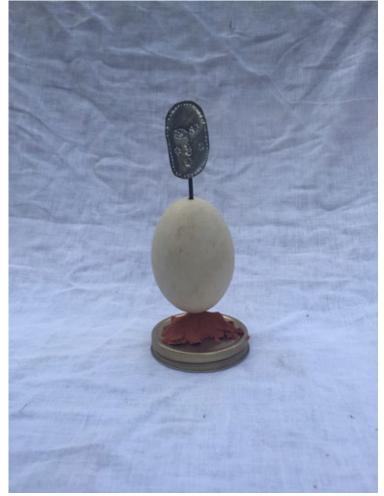

# EGGS AND CANS

INITIALLY I WANTED TO MAKE JEWLERRY FROM THE CART BUT COMING HOME AND THINKING OF THE REASONING FOR MY PROJECT THIS FELT UNFITTING SO I BEGAN TO LOOK AT THE MATERIALS I HAD AROUND ME EGGS STOOD OUT AS I FELT THEY SYMBOLISED THE NEW BEGININGS I WANTED TO PORTRAY AND THE CANS I FOUND A LOT OF ON MY WANDERINGS I COULD STILL USE THE JEW-ELLERY TECHNIQUES I HAVE LEARNT TO MANIPULATE THEM

IMPRESSIONS OF ICONS AROUND THE HOUSE USING TINFOIL THIS THEN PORGESSED TO ME MAKING MY OWN ICONS FROM THE CANS

SILVER TEXTURE TESTS I DID AT THE BEGINNING WITH PHOTOGRAMS THIS LED ON TO THE USE OF CYANOTYPES TO DOCUMENT THE TRACES OF MY MAKING BUT A PROCESS I COULD USE OUTSIDE. INSTEAD OF USING TEXTURES I USED MATERIALS I HAVE FOUND INSEAD