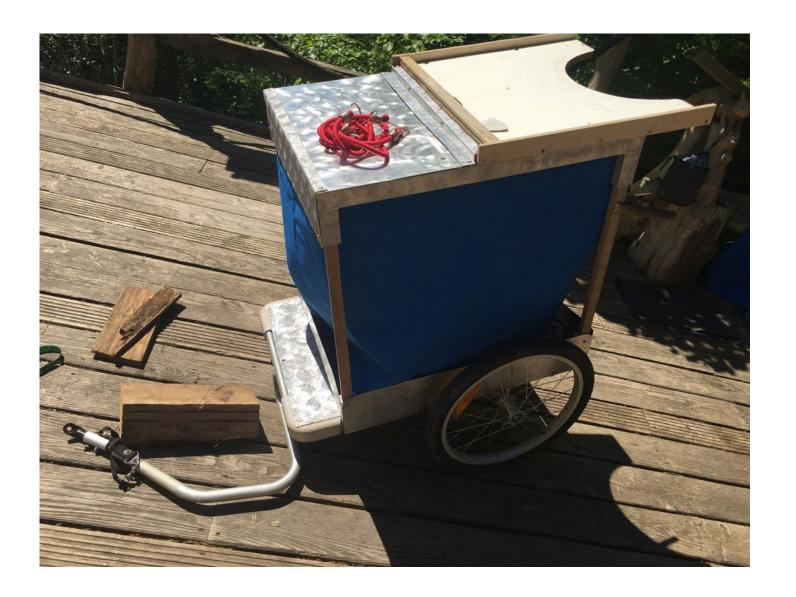

## TRAILER

MAQUETTE OF LONG SIDE PANEL WITH CHANNELS TO BE ABLE TO MAKE WEATHER PROTECTOR

USING OLD ROAD SIGNS AND OFFCUTS OF ALUMNIUM TO CREATE THE CART MAKING IT LIGHTER THAN IF I HAD USED WOOD ALSO MORE ECONOMICAL AND RESOUCEFUL

MEASURING OUT CANVES FOR THE SIDE PANELS

## APRON AND BACK PANEL AND BENCH SKIN