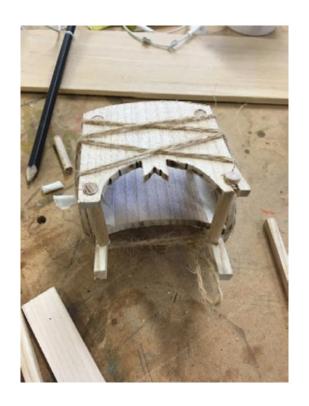

## FURNACE AND TONGS

## CHARCOAL

Moments of contemplation as the charcoal was being made, by using slower processes you get to enjoy your surroundings more and eat sandwitches smoked from the top the wood we where using was applewood so it was very delicious.

## STOOL

I wanted to make a stool that used minimal materials and used the seat of the bike. I did make a more refined one with turned lags but I think the one I bodged together was better as it had the language of just using whats around you from scraps.