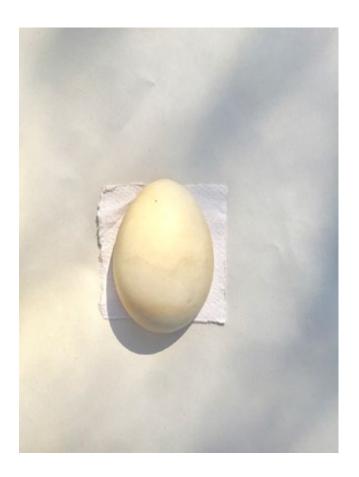

# EGGS AND CANS

INITIALLY I WANTED TO MAKE JEWLERRY FROM THE CART BUT COMING HOME AND THINKING OF THE REASONING FOR MY PROJECT THIS FELT UNFITTING SO I BEGAN TO LOOK AT THE MATERIALS I HAD AROUND ME EGGS STOOD OUT AS I FELT THEY SYMBOLISED THE NEW BEGININGS I WANTED TO PORTRAY AND THE CANS I FOUND A LOT OF ON MY WANDERINGS I COULD STILL USE THE JEW-ELLERY TECHNIQUES I HAVE LEARNT TO MANIPULATE THEM