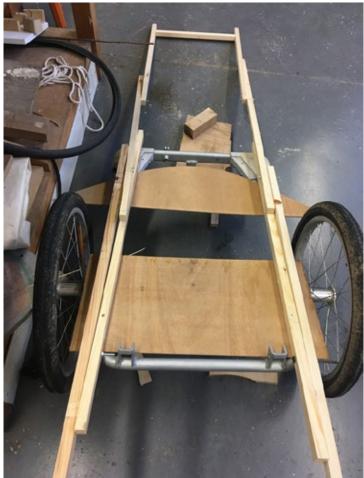

## BING TRAILER DEVELPMENT:

MAKING IT FOLDABLE, SO NOT MICHING WITH

Lots OF RESISTANCE MAKING IT AS LIGHT AS

POSSIBLE, USING THE LANGUGE OF TRAVEL/EYCHULL

MITH BUNGGE LORDS, MAKING A SEAT WITH

THE BINE SEAT

## TRAILER

MAQUETTE OF LONG SIDE PANEL WITH CHANNELS TO BE ABLE TO MAKE WEATHER PROTECTOR

USING OLD ROAD SIGNS AND OFFCUTS OF ALUMNIUM TO CREATE THE CART MAKING IT LIGHTER THAN IF I HAD USED WOOD ALSO MORE ECONOMICAL AND RESOUCEFUL