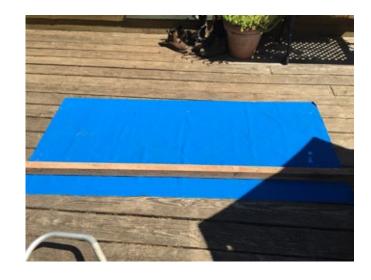

ed with expectations, it is intelled with

Arthenticity comes from greek autos (self) + Hentes (prepared) - implying something one could make with ones own hands - ascribing a reliable seal of availty 21

WALTER BENGIMAN. "The here and mow of the origin inder his the concept of its an thenticity... he unique value of the awthentic work of out atways has its bases in ritual."

GLEN ADAMSON- PERSEPTIONS OF CRAFT

## TRAILER



































































































































MAQUETTE OF LONG SIDE PANEL WITH CHANNELS TO BE ABLE TO MAKE WEATHER PROTECTOR





















USING OLD ROAD SIGNS AND OFFCUTS OF ALUMNIUM TO CREATE THE CART MAKING IT LIGHTER THAN IF I HAD USED WOOD ALSO MORE ECONOMICAL AND RESOUCEFUL





MEASURING OUT CANVES FOR THE SIDE PANELS

























## APRON AND BACK PANEL AND BENCH SKIN



## FURNACE AND TONGS































































































































## CHARCOAL











Moments of contemplation as the charcoal was being made, by using slower processes you get to enjoy your surroundings more and eat sandwitches smoked from the top the wood we where using was applewood so it was very delicious.

## STOOL



I wanted to make a stool that used minimal materials and used the seat of the bike. I did make a more refined one with turned lags but I think the one I bodged together was better as it had the language of just using whats around you from scraps.











Beech, left