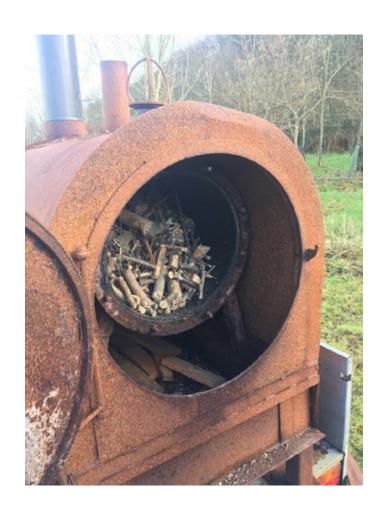

## FURNACE AND TONGS

## CHARCOAL

Moments of contemplation as the charcoal was being made, by using slower processes you get to enjoy your surroundings more and eat sandwitches smoked from the top the wood we where using was applewood so it was very delicious.