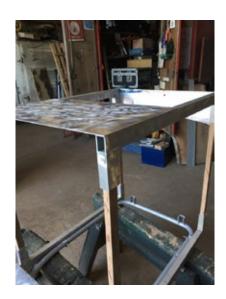

## TRAILER

MAQUETTE OF LONG SIDE PANEL WITH CHANNELS TO BE ABLE TO MAKE WEATHER PROTECTOR

USING OLD ROAD SIGNS AND OFFCUTS OF ALUMNIUM TO CREATE THE CART MAKING IT LIGHTER THAN IF I HAD USED WOOD ALSO MORE ECONOMICAL AND RESOUCEFUL

MEASURING OUT CANVES FOR THE SIDE PANELS

## APRON AND BACK PANEL AND BENCH SKIN