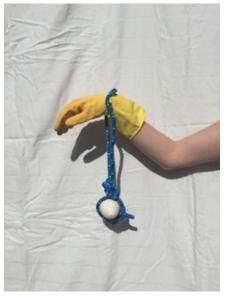

# EGGS AND CANS

INITIALLY I WANTED TO MAKE JEWLERRY FROM THE CART BUT COMING HOME AND THINKING OF THE REASONING FOR MY PROJECT THIS FELT UNFITTING SO I BEGAN TO LOOK AT THE MATERIALS I HAD AROUND ME EGGS STOOD OUT AS I FELT THEY SYMBOLISED THE NEW BEGININGS I WANTED TO PORTRAY AND THE CANS I FOUND A LOT OF ON MY WANDERINGS I COULD STILL USE THE JEW-ELLERY TECHNIQUES I HAVE LEARNT TO MANIPULATE THEM