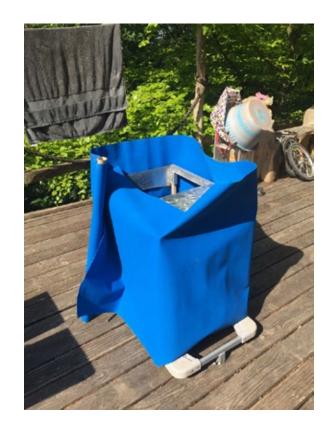

## APRON AND BACK PANEL AND BENCH SKIN

Beech, left

A little research I did into how I live on the boat how things are stored in a minimum way how things are used as many things, this informed the cart as I wanted to make each part of it have at least a couple of functions Faces on the Street