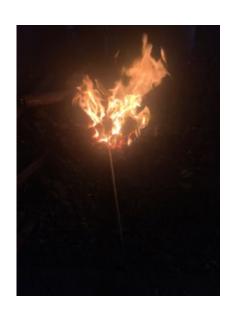

## CHARCOAL

Moments of contemplation as the charcoal was being made, by using slower processes you get to enjoy your surroundings more and eat sandwitches smoked from the top the wood we where using was applewood so it was very delicious.