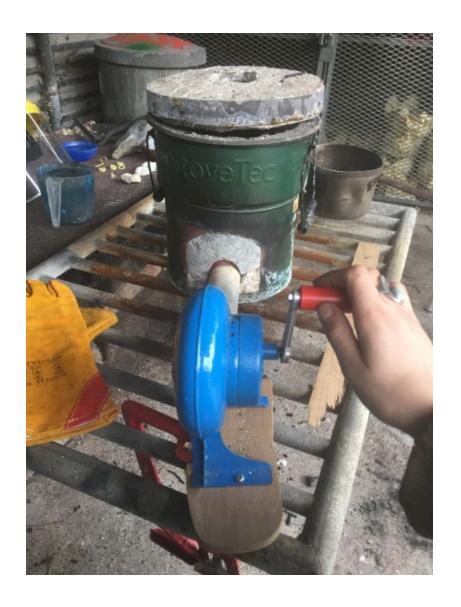

THE PROFESSIONAL GROTESQUES OF NICOLAS DE LARMISSIN The the iden of the person embodying intheire Proffession

John G ds. End vds ay, Compling de enol

Will Shannon, Suitcase Foundry

Very compact toundry with the exact with all the nosse country tools not sure about the stool as thank doesn't fit into it the portability of the extrases last than again, gives you can alway? find a chour. From this shannon ran in the fish costing workshops

work.

John G.

ds End

rds

ay, Compiling

He end

Will Shannon, Suitcase Foundry

Very compact foundry with the attachments on the size with oil the nossekary tools not sure about the stool as thank doesn't fit into it the portability of the systemes last then again I gives you can always find a chair from this shannon ran of the fish custing workerops