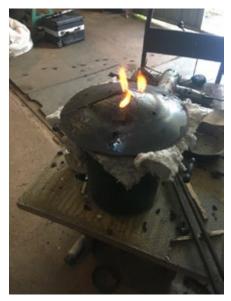

## CHARCOAL

Moments of contemplation as the charcoal was being made, by using slower processes you get to enjoy your surroundings more and eat sandwitches smoked from the top the wood we where using was applewood so it was very delicious.