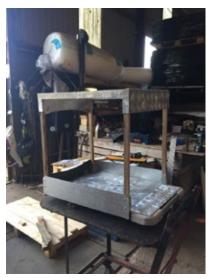

## TRAILER

MAQUETTE OF LONG SIDE PANEL WITH CHANNELS TO BE ABLE TO MAKE WEATHER PROTECTOR

USING OLD ROAD SIGNS AND OFFCUTS OF ALUMNIUM TO CREATE THE CART MAKING IT LIGHTER THAN IF I HAD USED WOOD ALSO MORE ECONOMICAL AND RESOUCEFUL

MEASURING OUT CANVES FOR THE SIDE PANELS