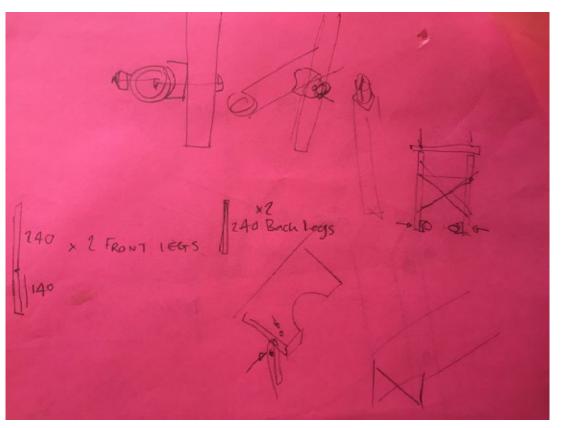

## TRAILER

MAQUETTE OF LONG SIDE PANEL WITH CHANNELS TO BE ABLE TO MAKE WEATHER PROTECTOR

USING OLD ROAD SIGNS AND OFFCUTS OF ALUMNIUM TO CREATE THE CART MAKING IT LIGHTER THAN IF I HAD USED WOOD ALSO MORE ECONOMICAL AND RESOUCEFUL

## BING TRAILER DEVELPMENT:

MAKING IT FOLDABLE, SO NOT MICHING WITH

Lots OF RESISTANCE MAKING IT AS LIGHT AS

POSSIBLE, USING THE LANGUGE OF TRAVEL/EYCHULL

MITH BUNGGE LORDS, MAKING A SEAT WITH

THE BINE SEAT