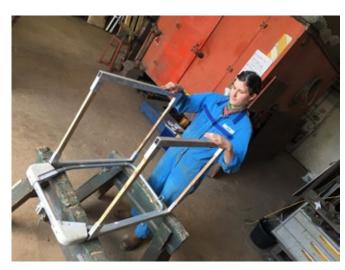

## TRAILER

MAQUETTE OF LONG SIDE PANEL WITH CHANNELS TO BE ABLE TO MAKE WEATHER PROTECTOR

USING OLD ROAD SIGNS AND OFFCUTS OF ALUMNIUM TO CREATE THE CART MAKING IT LIGHTER THAN IF I HAD USED WOOD ALSO MORE ECONOMICAL AND RESOUCEFUL