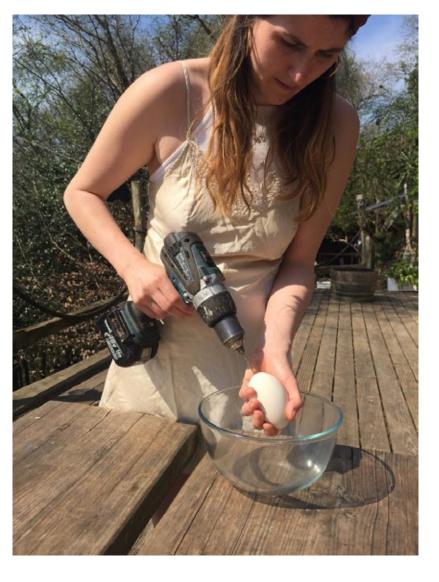

# EGGS AND CANS

INITIALLY I WANTED TO MAKE JEWLERRY FROM THE CART BUT COMING HOME AND THINKING OF THE REASONING FOR MY PROJECT THIS FELT UNFITTING SO I BEGAN TO LOOK AT THE MATERIALS I HAD AROUND ME EGGS STOOD OUT AS I FELT THEY SYMBOLISED THE NEW BEGININGS I WANTED TO PORTRAY AND THE CANS I FOUND A LOT OF ON MY WANDERINGS I COULD STILL USE THE JEW-ELLERY TECHNIQUES I HAVE LEARNT TO MANIPULATE THEM