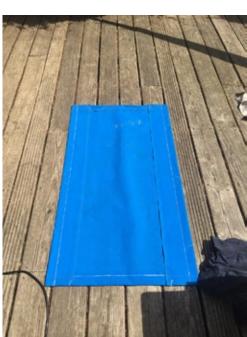

MEASURING OUT CANVES FOR THE SIDE PANELS

## APRON AND BACK PANEL AND BENCH SKIN