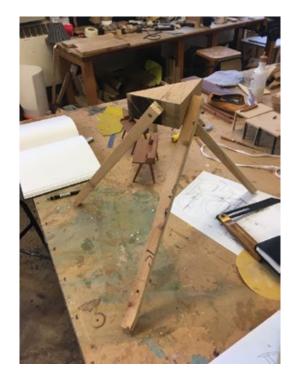

## STOOL

I wanted to make a stool that used minimal materials and used the seat of the bike. I did make a more refined one with turned lags but I think the one I bodged together was better as it had the language of just using whats around you from scraps.