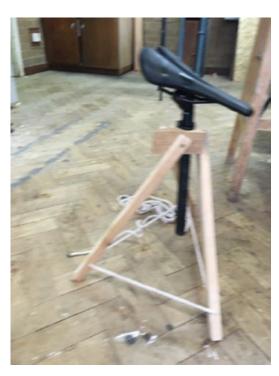

## STOOL

I wanted to make a stool that used minimal materials and used the seat of the bike. I did make a more refined one with turned lags but I think the one I bodged together was better as it had the language of just using whats around you from scraps.