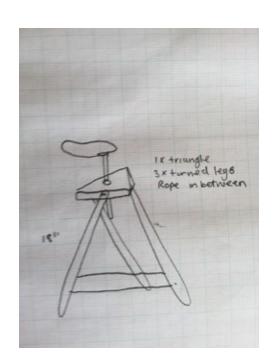

## STOOL

I wanted to make a stool that used minimal materials and used the seat of the bike. I did make a more refined one with turned lags but I think the one I bodged together was better as it had the language of just using whats around you from scraps.