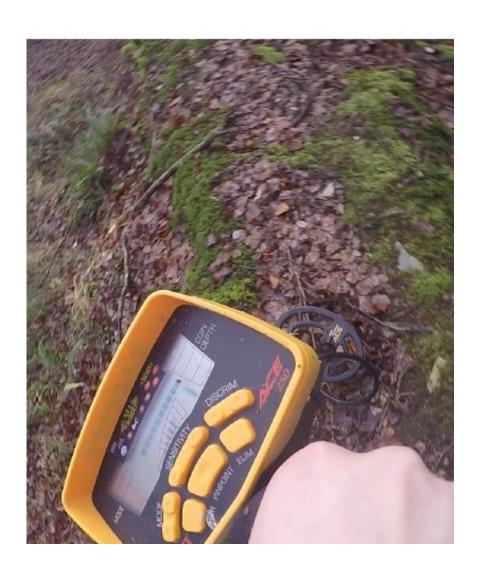

INN PRINTS TANEN FROM Moss when I was Metal detecting. He reportation is the working and at the end it becomes more clear what it is

STRING AND STICKS: MADE AROUND Areas that caught my attention Taking retrence of Archeology