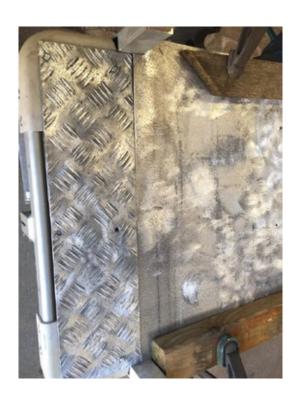

## TRAILER

MAQUETTE OF LONG SIDE PANEL WITH CHANNELS TO BE ABLE TO MAKE WEATHER PROTECTOR

USING OLD ROAD SIGNS AND OFFCUTS OF ALUMNIUM TO CREATE THE CART MAKING IT LIGHTER THAN IF I HAD USED WOOD ALSO MORE ECONOMICAL AND RESOUCEFUL