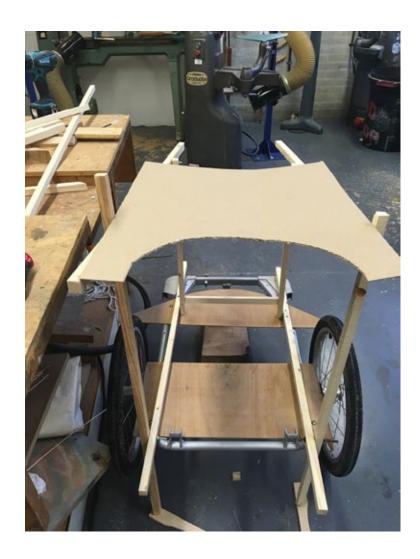

## BING TRAILER DEVELPMENT:

MAKING IT FOLDABLE, SO NOT MICHING WITH

Lots OF RESISTANCE MAKING IT AS LIGHT AS

POSSIBLE, USING THE LANGUGE OF TRAVEL/EYCHULL

MITH BUNGGE LORDS, MAKING A SEAT WITH

THE BINE SEAT

## TRAILER

MAQUETTE OF LONG SIDE PANEL WITH CHANNELS TO BE ABLE TO MAKE WEATHER PROTECTOR

USING OLD ROAD SIGNS AND OFFCUTS OF ALUMNIUM TO CREATE THE CART MAKING IT LIGHTER THAN IF I HAD USED WOOD ALSO MORE ECONOMICAL AND RESOUCEFUL

## APRON AND BACK PANEL AND BENCH SKIN