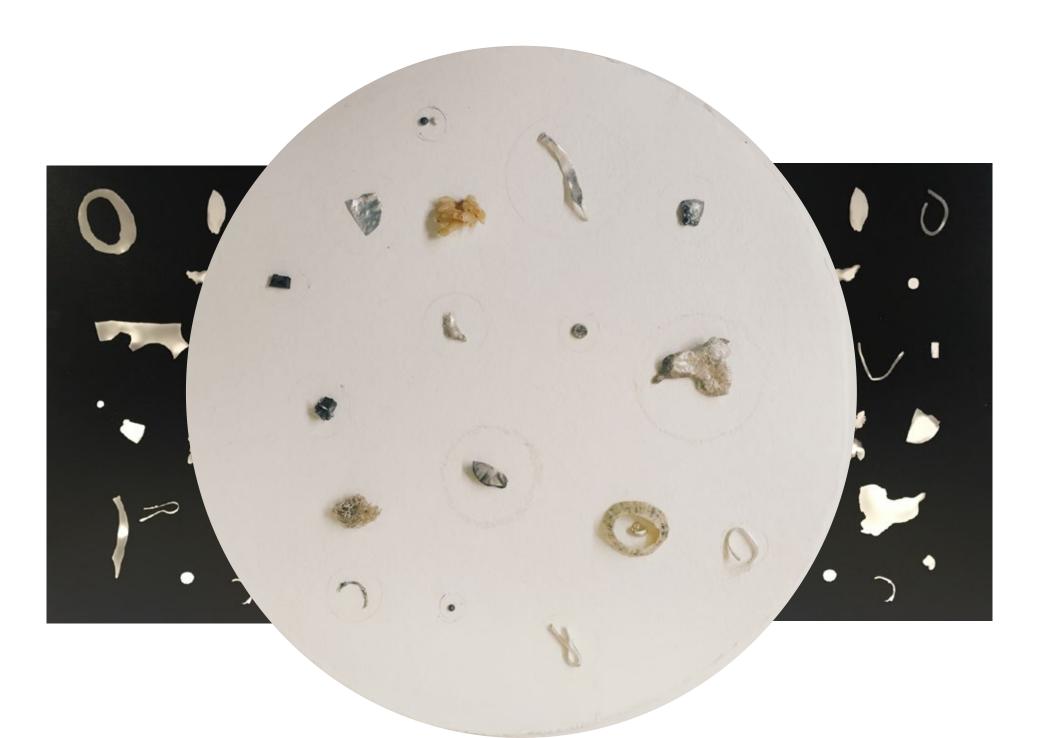

INN PRINTS TANEN FROM Moss when I was Metal detecting. He reportation is the working and at the end it becomes more clear what it is

STRING AND STICKS: MADE AROUND Areas that caught my attention Taking retrence of Archeology