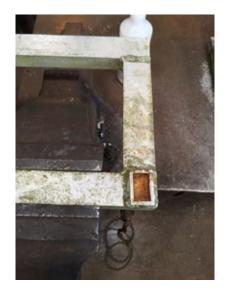

## TRAILER

MAQUETTE OF LONG SIDE PANEL WITH CHANNELS TO BE ABLE TO MAKE WEATHER PROTECTOR

USING OLD ROAD SIGNS AND OFFCUTS OF ALUMNIUM TO CREATE THE CART MAKING IT LIGHTER THAN IF I HAD USED WOOD ALSO MORE ECONOMICAL AND RESOUCEFUL