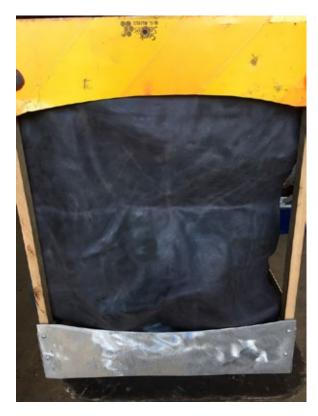

ound... in a unitary, through ramshable to ship whence and the maturity. The tribulance is intermitted, in its very definition and its presence, units nature and analytic the presence machine unity, or who unity has garps, it has margins, it is recolled with expectations, it is intelled with

Arthenticity comes from greek autos (self) + Hentes (prepared) - implying something one could make with ones own hands - ascribing a reliable seal of availty 21

WALTER BENGIMAN. "The here and mow of the origin inder his the concept of its an thenticity... he unique value of the awthentic work of out atways has its bases in ritual."

GLEN ADAMSON- PERSEPTIONS OF CRAFT

## TRAILER



































































































































MAQUETTE OF LONG SIDE PANEL WITH CHANNELS TO BE ABLE TO MAKE WEATHER PROTECTOR





















USING OLD ROAD SIGNS AND OFFCUTS OF ALUMNIUM TO CREATE THE CART MAKING IT LIGHTER THAN IF I HAD USED WOOD ALSO MORE ECONOMICAL AND RESOUCEFUL





MEASURING OUT CANVES FOR THE SIDE PANELS

























## APRON AND BACK PANEL AND BENCH SKIN



## FURNACE AND TONGS































































































































## CHARCOAL











Moments of contemplation as the charcoal was being made, by using slower processes you get to enjoy your surroundings more and eat sandwitches smoked from the top the wood we where using was applewood so it was very delicious.

## STOOL



I wanted to make a stool t