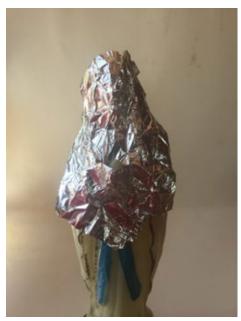

IMPRESSIONS OF ICONS AROUND THE HOUSE USING TINFOIL THIS THEN PORGESSED TO ME MAKING MY OWN ICONS FROM THE CANS

SILVER TEXTURE TESTS I DID AT THE BEGINNING WITH PHOTOGRAMS THIS LED ON TO THE USE OF CYANOTYPES TO DOCUMENT THE TRACES OF MY MAKING BUT A PROCESS I COULD USE OUTSIDE. INSTEAD OF USING TEXTURES I USED MATERIALS I HAVE FOUND INSEAD

USING THINGS AROUND THE HOUSE TO MAKE SYMBOLS PEOPLE COULD READ INSPIRED BY THOSE LEFT BY GYPSIES WHEN TELLING OTHERS IN THE GROUP ABOUT A PLACES IN SECRET WAYS. THIS REPRESNETS FOR ME HEALING WITH THE USE OF GARLIC.