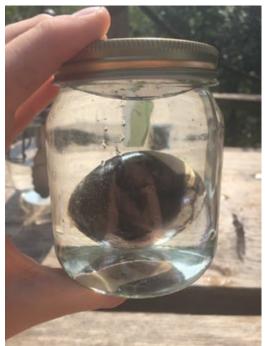

# EGGS AND CANS

INITIALLY I WANTED TO MAKE JEWLERRY FROM THE CART BUT COMING HOME AND THINKING OF THE REASONING FOR MY PROJECT THIS FELT UNFITTING SO I BEGAN TO LOOK AT THE MATERIALS I HAD AROUND ME EGGS STOOD OUT AS I FELT THEY SYMBOLISED THE NEW BEGININGS I WANTED TO PORTRAY AND THE CANS I FOUND A LOT OF ON MY WANDERINGS I COULD STILL USE THE JEW-ELLERY TECHNIQUES I HAVE LEARNT TO MANIPULATE THEM