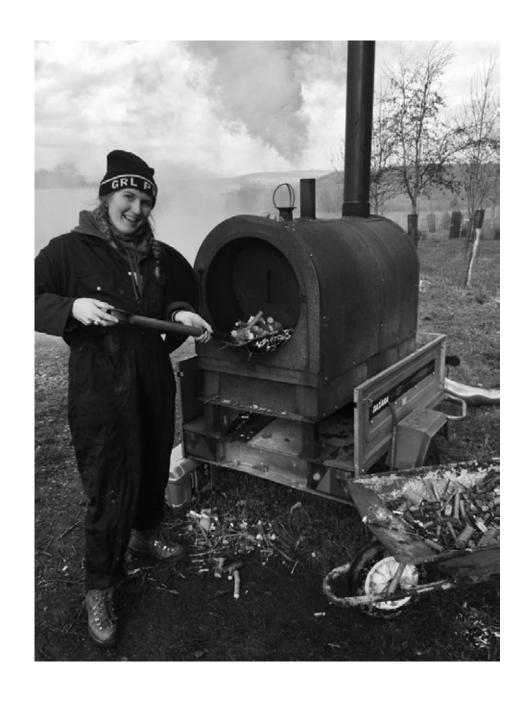

## FURNACE AND TONGS

## CHARCOAL

Moments of contemplation as the charcoal was being made, by using slower processes you get to enjoy your surroundings more and eat sandwitches smoked from the top the wood we where using was applewood so it was very delicious.