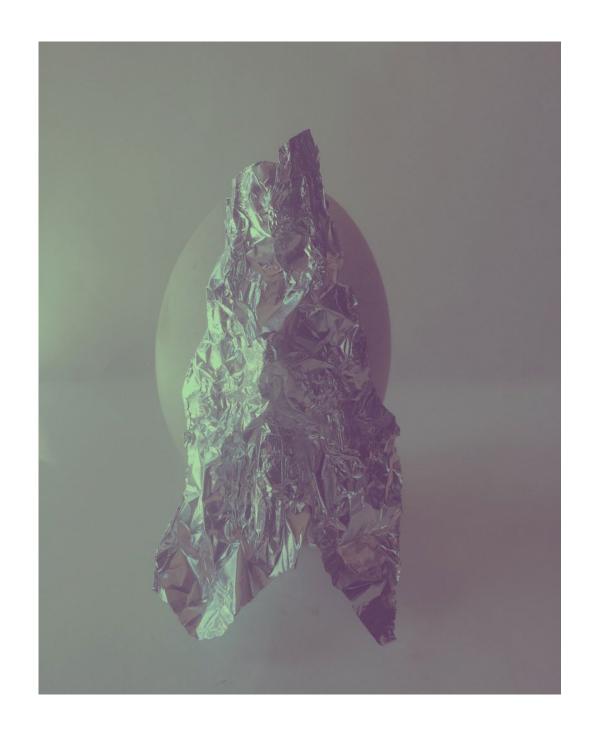

# EGGS AND CANS

INITIALLY I WANTED TO MAKE JEWLERRY FROM THE CART BUT COMING HOME AND THINKING OF THE REASONING FOR MY PROJECT THIS FELT UNFITTING SO I BEGAN TO LOOK AT THE MATERIALS I HAD AROUND ME EGGS STOOD OUT AS I FELT THEY SYMBOLISED THE NEW BEGININGS I WANTED TO PORTRAY AND THE CANS I FOUND A LOT OF ON MY WANDERINGS I COULD STILL USE THE JEW-ELLERY TECHNIQUES I HAVE LEARNT TO MANIPULATE THEM

IMPRESSIONS OF ICONS AROUND THE HOUSE USING TINFOIL THIS THEN PORGESSED TO ME MAKING MY OWN ICONS FROM THE CANS

SILVER TEXTURE TESTS I DID AT THE BEGINNING WITH PHOTOGRAMS THIS LED ON TO THE USE OF CYANOTYPES TO DOCUMENT THE TRACES OF MY MAKING BUT A PROCESS I COULD USE OUTSIDE. INSTEAD OF USING TEXTURES I USED MATERIALS I HAVE FOUND INSEAD