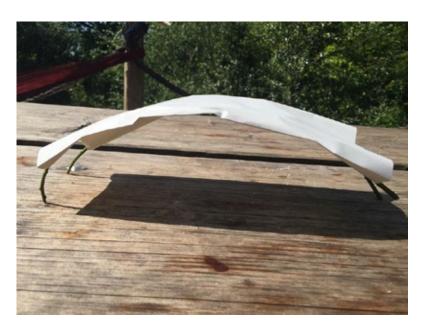

## TRAILER

MAQUETTE OF LONG SIDE PANEL WITH CHANNELS TO BE ABLE TO MAKE WEATHER PROTECTOR

USING OLD ROAD SIGNS AND OFFCUTS OF ALUMNIUM TO CREATE THE CART MAKING IT LIGHTER THAN IF I HAD USED WOOD ALSO MORE ECONOMICAL AND RESOUCEFUL