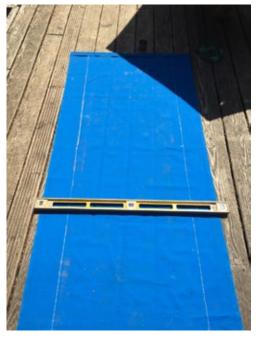

## TRAILER

MAQUETTE OF LONG SIDE PANEL WITH CHANNELS TO BE ABLE TO MAKE WEATHER PROTECTOR

USING OLD ROAD SIGNS AND OFFCUTS OF ALUMNIUM TO CREATE THE CART MAKING IT LIGHTER THAN IF I HAD USED WOOD ALSO MORE ECONOMICAL AND RESOUCEFUL

MEASURING OUT CANVES FOR THE SIDE PANELS