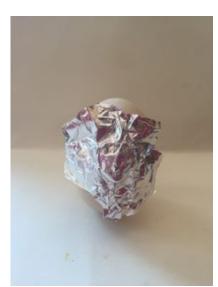

IMPRESSIONS OF ICONS AROUND THE HOUSE USING TINFOIL THIS THEN PORGESSED TO ME MAKING MY OWN ICONS FROM THE CANS

SILVER TEXTURE TESTS I DID AT THE BEGINNING WITH PHOTOGRAMS THIS LED ON TO THE USE OF CYANOTYPES TO DOCUMENT THE TRACES OF MY MAKING BUT A PROCESS I COULD USE OUTSIDE. INSTEAD OF USING TEXTURES I USED MATERIALS I HAVE FOUND INSEAD