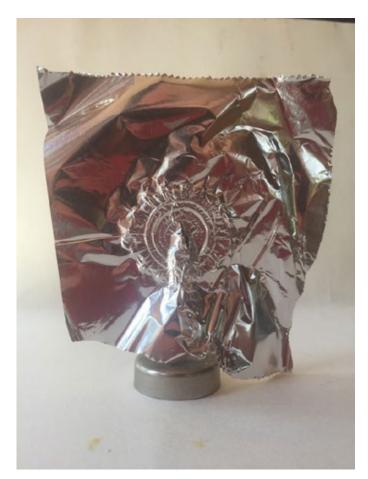

# EGGS AND CANS

INITIALLY I WANTED TO MAKE JEWLERRY FROM THE CART BUT COMING HOME AND THINKING OF THE REASONING FOR MY PROJECT THIS FELT UNFITTING SO I BEGAN TO LOOK AT THE MATERIALS I HAD AROUND ME EGGS STOOD OUT AS I FELT THEY SYMBOLISED THE NEW BEGININGS I WANTED TO PORTRAY AND THE CANS I FOUND A LOT OF ON MY WANDERINGS I COULD STILL USE THE JEW-ELLERY TECHNIQUES I HAVE LEARNT TO MANIPULATE THEM

IMPRESSIONS OF ICONS AROUND THE HOUSE USING TINFOIL THIS THEN PORGESSED TO ME MAKING MY OWN ICONS FROM THE CANS

SILVER TEXTURE TESTS I DID AT THE BEGINNING WITH PHOTOGRAMS THIS LED ON TO THE USE OF CYANOTYPES TO DOCUMENT THE TRACES OF MY MAKING BUT A PROCESS I COULD USE OUTSIDE. INSTEAD OF USING TEXTURES I USED MATERIALS I HAVE FOUND INSEAD