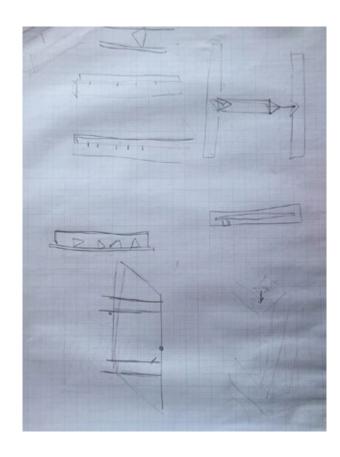

## TRAILER

MAQUETTE OF LONG SIDE PANEL WITH CHANNELS TO BE ABLE TO MAKE WEATHER PROTECTOR

USING OLD ROAD SIGNS AND OFFCUTS OF ALUMNIUM TO CREATE THE CART MAKING IT LIGHTER THAN IF I HAD USED WOOD ALSO MORE ECONOMICAL AND RESOUCEFUL

MEASURING OUT CANVES FOR THE SIDE PANELS

## APRON AND BACK PANEL AND BENCH SKIN