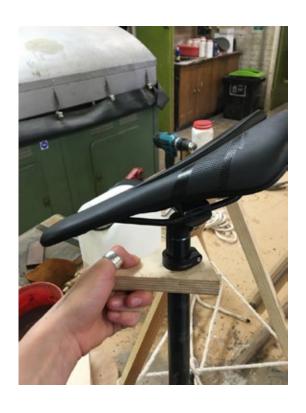

## STOOL

I wanted to make a stool that used minimal materials and used the seat of the bike. I did make a more refined one with turned lags but I think the one I bodged together was better as it had the language of just using whats around you from scraps.