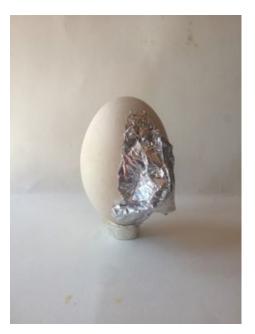

# EGGS AND CANS

INITIALLY I WANTED TO MAKE JEWLERRY FROM THE CART BUT COMING HOME AND THINKING OF THE REASONING FOR MY PROJECT THIS FELT UNFITTING SO I BEGAN TO LOOK AT THE MATERIALS I HAD AROUND ME EGGS STOOD OUT AS I FELT THEY SYMBOLISED THE NEW BEGININGS I WANTED TO PORTRAY AND THE CANS I FOUND A LOT OF ON MY WANDERINGS I COULD STILL USE THE JEW-ELLERY TECHNIQUES I HAVE LEARNT TO MANIPULATE THEM

IMPRESSIONS OF ICONS AROUND THE HOUSE USING TINFOIL THIS THEN PORGESSED TO ME MAKING MY OWN ICONS FROM THE CANS

SILVER TEXTURE TESTS I DID AT THE BEGINNING WITH PHOTOGRAMS THIS LED ON TO THE USE OF CYANOTYPES TO DOCUMENT THE TRACES OF MY MAKING BUT A PROCESS I COULD USE OUTSIDE. INSTEAD OF USING TEXTURES I USED MATERIALS I HAVE FOUND INSEAD