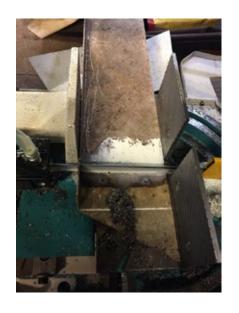

## TRAILER

MAQUETTE OF LONG SIDE PANEL WITH CHANNELS TO BE ABLE TO MAKE WEATHER PROTECTOR

USING OLD ROAD SIGNS AND OFFCUTS OF ALUMNIUM TO CREATE THE CART MAKING IT LIGHTER THAN IF I HAD USED WOOD ALSO MORE ECONOMICAL AND RESOUCEFUL