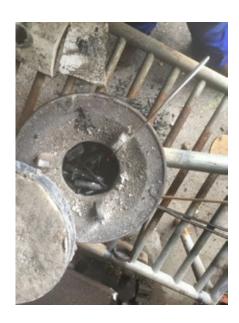

## CHARCOAL

Moments of contemplation as the charcoal was being made, by using slower processes you get to enjoy your surroundings more and eat sandwitches smoked from the top the wood we where using was applewood so it was very delicious.