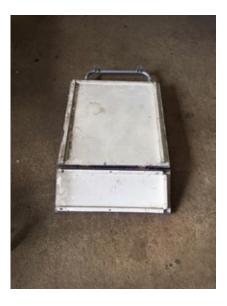

## TRAILER

MAQUETTE OF LONG SIDE PANEL WITH CHANNELS TO BE ABLE TO MAKE WEATHER PROTECTOR

USING OLD ROAD SIGNS AND OFFCUTS OF ALUMNIUM TO CREATE THE CART MAKING IT LIGHTER THAN IF I HAD USED WOOD ALSO MORE ECONOMICAL AND RESOUCEFUL

MEASURING OUT CANVES FOR THE SIDE PANELS

## APRON AND BACK PANEL AND BENCH SKIN