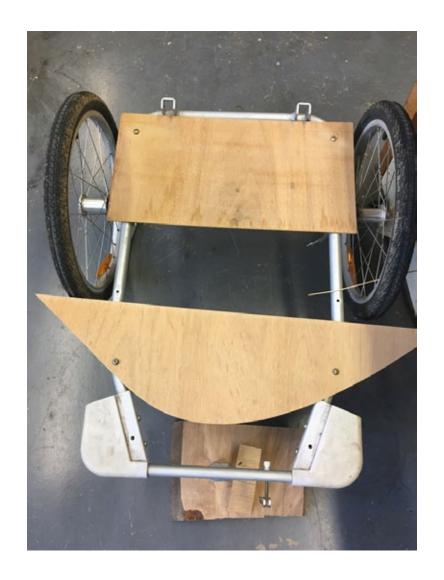

## STOOL

I wanted to make a stool that used minimal materials and used the seat of the bike. I did make a more refined one with turned lags but I think the one I bodged together was better as it had the language of just using whats around you from scraps.

Beech, left

A little research I did into how I live on the boat how things are stored in a minimum way how things are used as many things, this informed the cart as I wanted to make each part of it have at least a couple of functions Faces on the Street