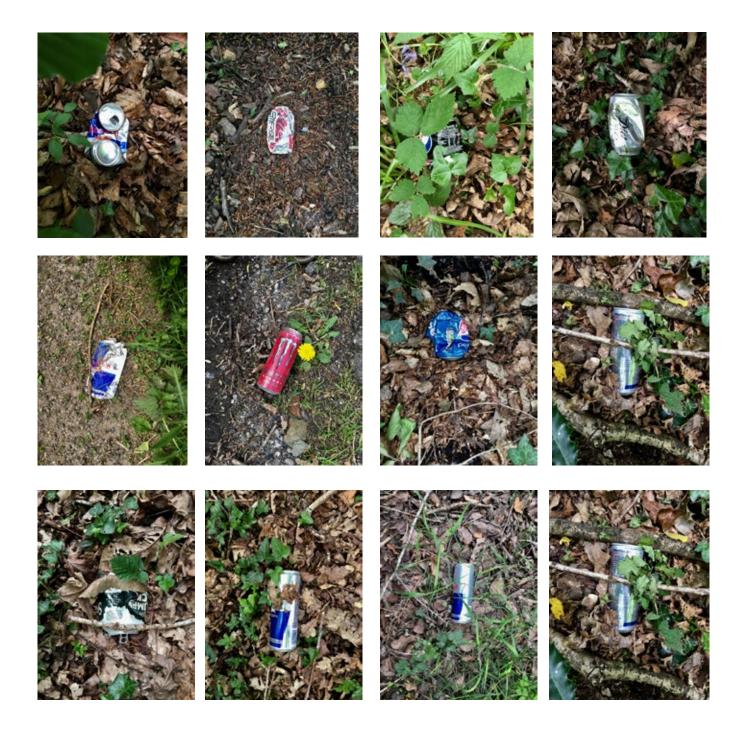

# EGGS AND CANS

INITIALLY I WANTED TO MAKE JEWLERRY FROM THE CART BUT COMING HOME AND THINKING OF THE REASONING FOR MY PROJECT THIS FELT UNFITTING SO I BEGAN TO LOOK AT THE MATERIALS I HAD AROUND ME EGGS STOOD OUT AS I FELT THEY SYMBOLISED THE NEW BEGININGS I WANTED TO PORTRAY AND THE CANS I FOUND A LOT OF ON MY WANDERINGS I COULD STILL USE THE JEW-ELLERY TECHNIQUES I HAVE LEARNT TO MANIPULATE THEM