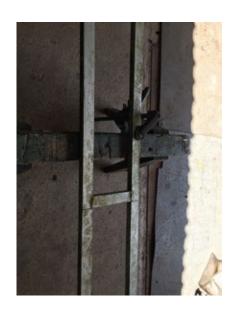

## TRAILER

MAQUETTE OF LONG SIDE PANEL WITH CHANNELS TO BE ABLE TO MAKE WEATHER PROTECTOR

USING OLD ROAD SIGNS AND OFFCUTS OF ALUMNIUM TO CREATE THE CART MAKING IT LIGHTER THAN IF I HAD USED WOOD ALSO MORE ECONOMICAL AND RESOUCEFUL