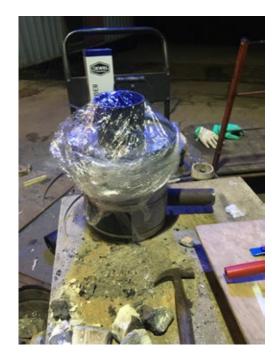

## CHARCOAL

Moments of contemplation as the charcoal was being made, by using slower processes you get to enjoy your surroundings more and eat sandwitches smoked from the top the wood we where using was applewood so it was very delicious.