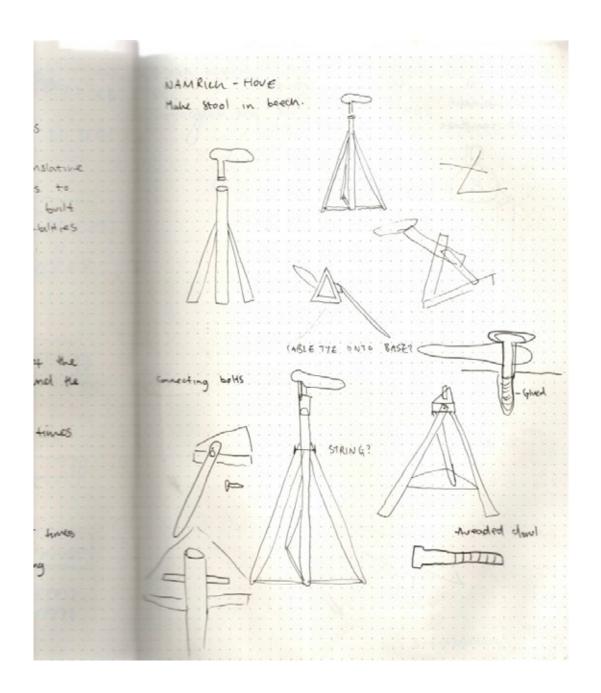

## STOOL

I wanted to make a stool that used minimal materials and used the seat of the bike. I did make a more refined one with turned lags but I think the one I bodged together was better as it had the language of just using whats around you from scraps.