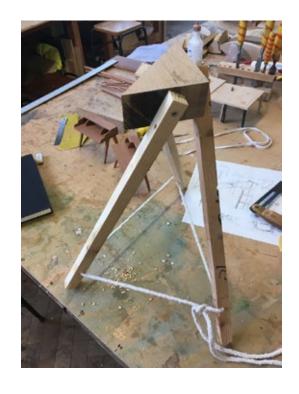

## STOOL

I wanted to make a stool that used minimal materials and used the seat of the bike. I did make a more refined one with turned lags but I think the one I bodged together was better as it had the language of just using whats around you from scraps.