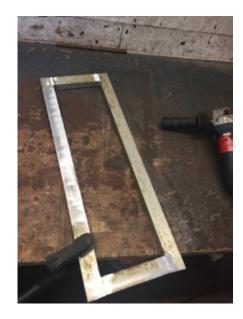

## TRAILER

MAQUETTE OF LONG SIDE PANEL WITH CHANNELS TO BE ABLE TO MAKE WEATHER PROTECTOR

USING OLD ROAD SIGNS AND OFFCUTS OF ALUMNIUM TO CREATE THE CART MAKING IT LIGHTER THAN IF I HAD USED WOOD ALSO MORE ECONOMICAL AND RESOUCEFUL