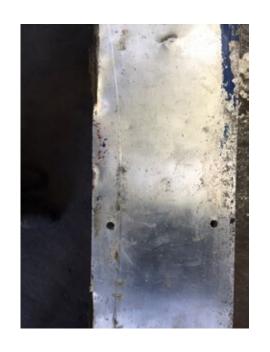

## TRAILER

MAQUETTE OF LONG SIDE PANEL WITH CHANNELS TO BE ABLE TO MAKE WEATHER PROTECTOR

USING OLD ROAD SIGNS AND OFFCUTS OF ALUMNIUM TO CREATE THE CART MAKING IT LIGHTER THAN IF I HAD USED WOOD ALSO MORE ECONOMICAL AND RESOUCEFUL