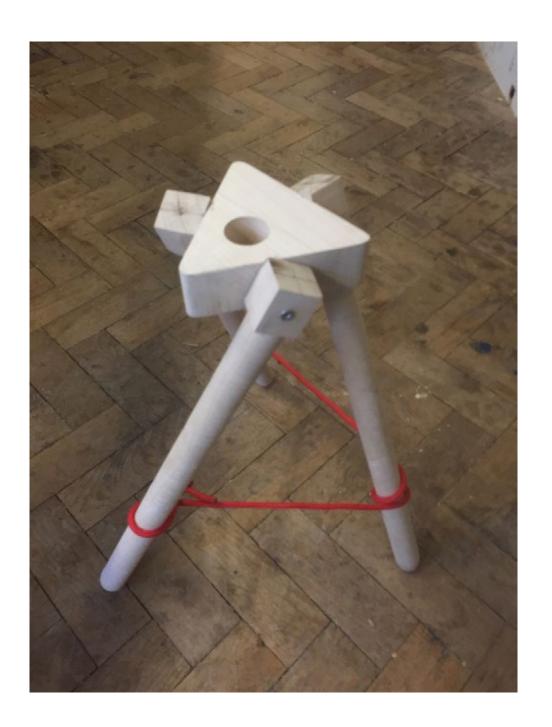

THE PROFESSIONAL GROTESQUES OF NICOLAS DE LARMISSIN The the iden of the person embodying intheire Proffession

John G ds. End vds ay, Compling de enol

Will Shannon, Suitcase Foundry

Very compact toundry with the exact with all the nosse country tools not sure about the stool as thank doesn't fit into it the portability of the extrases last than again, gives you can alway? find a chour. From this shannon ran in the fish costing workshops

work.

John G.

ds End

rds

ay, Compiling

He end

Will Shannon, Suitcase Foundry

Very compact foundry with the attachments on the size with oil the nossekary tools not sure about the stool as thank doesn't fit into it the portability of the systemes last then again I gives you can always find a chair from this shannon ran of the fish custing workerops