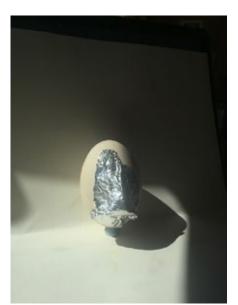

# EGGS AND CANS

INITIALLY I WANTED TO MAKE JEWLERRY FROM THE CART BUT COMING HOME AND THINKING OF THE REASONING FOR MY PROJECT THIS FELT UNFITTING SO I BEGAN TO LOOK AT THE MATERIALS I HAD AROUND ME EGGS STOOD OUT AS I FELT THEY SYMBOLISED THE NEW BEGININGS I WANTED TO PORTRAY AND THE CANS I FOUND A LOT OF ON MY WANDERINGS I COULD STILL USE THE JEW-ELLERY TECHNIQUES I HAVE LEARNT TO MANIPULATE THEM

IMPRESSIONS OF ICONS AROUND THE HOUSE USING TINFOIL THIS THEN PORGESSED TO ME MAKING MY OWN ICONS FROM THE CANS

SILVER TEXTURE TESTS I DID AT THE BEGINNING WITH PHOTOGRAMS THIS LED ON TO THE USE OF CYANOTYPES TO DOCUMENT THE TRACES OF MY MAKING BUT A PROCESS I COULD USE OUTSIDE. INSTEAD OF USING TEXTURES I USED MATERIALS I HAVE FOUND INSEAD