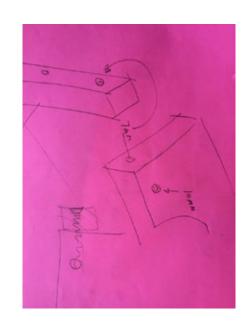

## TRAILER

MAQUETTE OF LONG SIDE PANEL WITH CHANNELS TO BE ABLE TO MAKE WEATHER PROTECTOR

USING OLD ROAD SIGNS AND OFFCUTS OF ALUMNIUM TO CREATE THE CART MAKING IT LIGHTER THAN IF I HAD USED WOOD ALSO MORE ECONOMICAL AND RESOUCEFUL

MEASURING OUT CANVES FOR THE SIDE PANELS