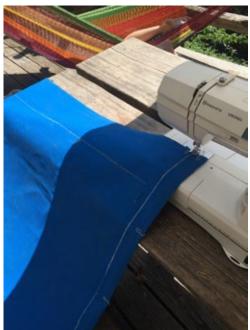

y comes from greek autos (self) + Hentes (prepared) - implying something one could make with ones own hands - ascribing a reliable seal of availty 21

WALTER BENGIMAN. "The here and mow of the origin inder his the concept of its an thenticity... he unique value of the awthentic work of out atways has its bases in ritual."

GLEN ADAMSON- PERSEPTIONS OF CRAFT

## TRAILER



































































































































MAQUETTE OF LONG SIDE PANEL WITH CHANNELS TO BE ABLE TO MAKE WEATHER PROTECTOR





















USING OLD ROAD SIGNS AND OFFCUTS OF ALUMNIUM TO CREATE THE CART MAKING IT LIGHTER THAN IF I HAD USED WOOD ALSO MORE ECONOMICAL AND RESOUCEFUL





MEASURING OUT CANVES FOR THE SIDE PANELS

























## APRON AND BACK PANEL AND BENCH SKIN



## FURNACE AND TONGS































































































































## CHARCOAL











Moments of contemplation as the charcoal was being made, by using slower processes you get to enjoy your surroundings more and eat sandwitches smoked from the top the wood we where using was applewood so it was very delicious.

## STOOL



I wanted to make a stool that used minimal materials and used the seat of the bike. I did make a more refined one with turned lags but I think the one I bodged together was better as it had the language of just using whats around you from scraps.











Beech, left







































A little research I di