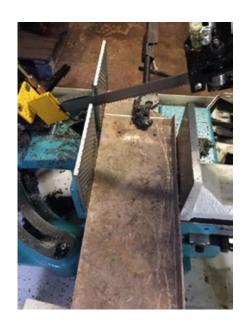

## TRAILER

MAQUETTE OF LONG SIDE PANEL WITH CHANNELS TO BE ABLE TO MAKE WEATHER PROTECTOR

USING OLD ROAD SIGNS AND OFFCUTS OF ALUMNIUM TO CREATE THE CART MAKING IT LIGHTER THAN IF I HAD USED WOOD ALSO MORE ECONOMICAL AND RESOUCEFUL

MEASURING OUT CANVES FOR THE SIDE PANELS