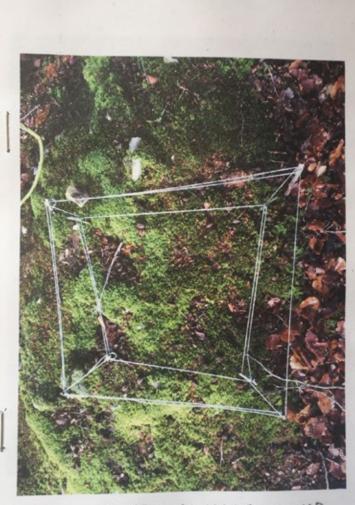

INN PRINTS TANEN FROM Moss when I was Metal detecting. He reportation is the working and at the end it becomes more clear what it is

STRING AND STICKS: MADE AROUND Areas that caught my attention Taking retrence of Archeology