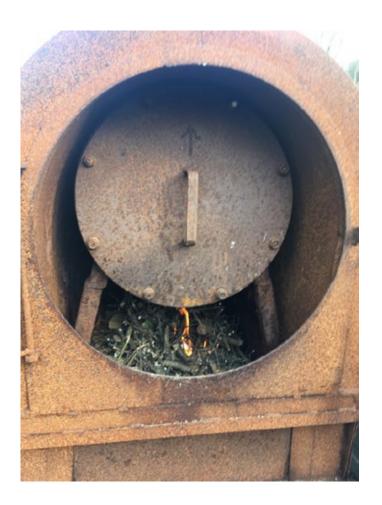

## FURNACE AND TONGS

## CHARCOAL

Moments of contemplation as the charcoal was being made, by using slower processes you get to enjoy your surroundings more and eat sandwitches smoked from the top the wood we where using was applewood so it was very delicious.