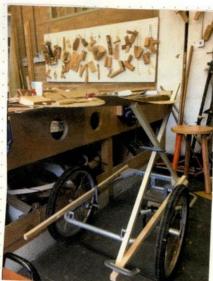

## STOOL

I wanted to make a stool that used minimal materials and used the seat of the bike. I did make a more refined one with turned lags but I think the one I bodged together was better as it had the language of just using whats around you from scraps.

Beech, left

A little research I did into how I live on the boat how things are stored in a minimum way how things are used as many things, this informed the cart as I wanted to make each part of it have at least a couple of functions Faces on the Street