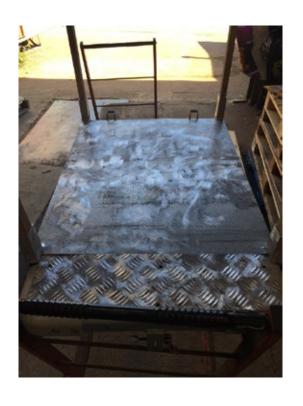

## TRAILER

MAQUETTE OF LONG SIDE PANEL WITH CHANNELS TO BE ABLE TO MAKE WEATHER PROTECTOR

USING OLD ROAD SIGNS AND OFFCUTS OF ALUMNIUM TO CREATE THE CART MAKING IT LIGHTER THAN IF I HAD USED WOOD ALSO MORE ECONOMICAL AND RESOUCEFUL

MEASURING OUT CANVES FOR THE SIDE PANELS