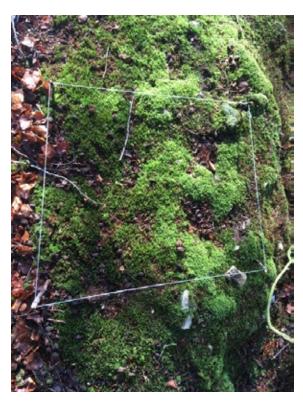

INN PRINTS TANEN FROM Moss when I was Metal detecting. He reportation is the working and at the end it becomes more clear what it is

STRING AND STICKS: MADE AROUND Areas that caught my attention Taking retrence of Archeology