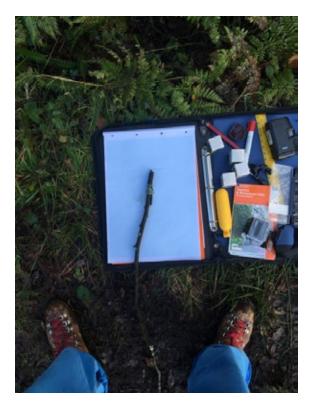

## TRAILER

MAQUETTE OF LONG SIDE PANEL WITH CHANNELS TO BE ABLE TO MAKE WEATHER PROTECTOR

USING OLD ROAD SIGNS AND OFFCUTS OF ALUMNIUM TO CREATE THE CART MAKING IT LIGHTER THAN IF I HAD USED WOOD ALSO MORE ECONOMICAL AND RESOUCEFUL

MEASURING OUT CANVES FOR THE SIDE PANELS

## APRON AND BACK PANEL AND BENCH SKIN