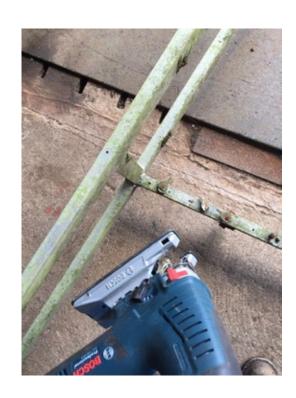

## TRAILER

MAQUETTE OF LONG SIDE PANEL WITH CHANNELS TO BE ABLE TO MAKE WEATHER PROTECTOR

USING OLD ROAD SIGNS AND OFFCUTS OF ALUMNIUM TO CREATE THE CART MAKING IT LIGHTER THAN IF I HAD USED WOOD ALSO MORE ECONOMICAL AND RESOUCEFUL

MEASURING OUT CANVES FOR THE SIDE PANELS