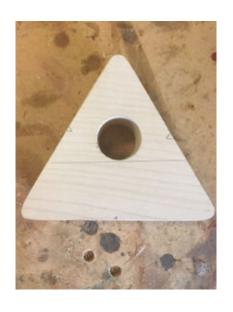

## TRAILER

MAQUETTE OF LONG SIDE PANEL WITH CHANNELS TO BE ABLE TO MAKE WEATHER PROTECTOR

USING OLD ROAD SIGNS AND OFFCUTS OF ALUMNIUM TO CREATE THE CART MAKING IT LIGHTER THAN IF I HAD USED WOOD ALSO MORE ECONOMICAL AND RESOUCEFUL