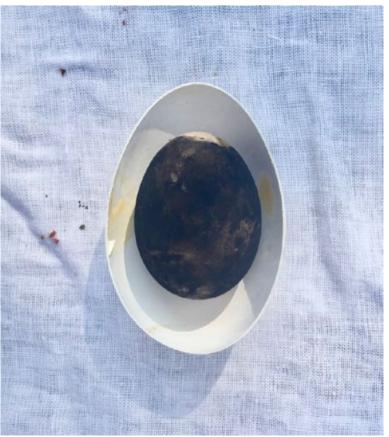

# EGGS AND CANS

INITIALLY I WANTED TO MAKE JEWLERRY FROM THE CART BUT COMING HOME AND THINKING OF THE REASONING FOR MY PROJECT THIS FELT UNFITTING SO I BEGAN TO LOOK AT THE MATERIALS I HAD AROUND ME EGGS STOOD OUT AS I FELT THEY SYMBOLISED THE NEW BEGININGS I WANTED TO PORTRAY AND THE CANS I FOUND A LOT OF ON MY WANDERINGS I COULD STILL USE THE JEW-ELLERY TECHNIQUES I HAVE LEARNT TO MANIPULATE THEM