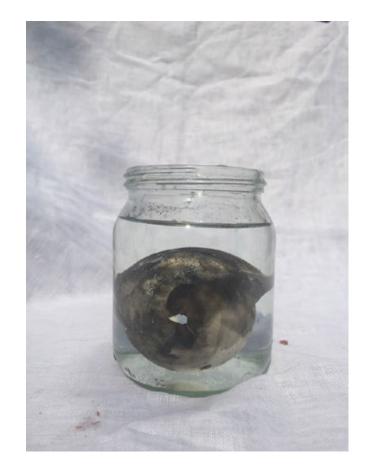

# EGGS AND CANS

INITIALLY I WANTED TO MAKE JEWLERRY FROM THE CART BUT COMING HOME AND THINKING OF THE REASONING FOR MY PROJECT THIS FELT UNFITTING SO I BEGAN TO LOOK AT THE MATERIALS I HAD AROUND ME EGGS STOOD OUT AS I FELT THEY SYMBOLISED THE NEW BEGININGS I WANTED TO PORTRAY AND THE CANS I FOUND A LOT OF ON MY WANDERINGS I COULD STILL USE THE JEW-ELLERY TECHNIQUES I HAVE LEARNT TO MANIPULATE THEM