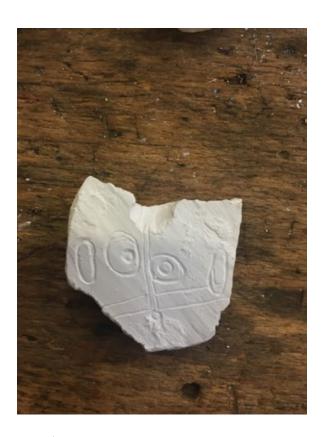

FINDING CHARACTERS IN EVERYDAY

LIFE I WAS THINWINE OF COLLECTING

THESE IMAGES AND THEN USING

THEM AS INSPERATION FOR CARVINGS

TO BE CAST IN JEW EUERY.

MAX EARNEST WITH BIN FACE

Trip to the Sainsbury Centre really inspired me there is something about these little faces I am so attracted to maybe it is the universality of making each one tells a story.

CARVING THE BIN FACE INTO CHALK TO CAST INTO (IT DID NOT WORK)